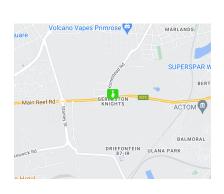

## 1 000sqm Factory in Knights, Germiston

Positioned prominently along one of Knights' bustling streets, this standalone establishment offers unrivaled visibility, providing lucrative advertising opportunities for businesses. Its strategic location enhances market exposure, making it an attractive option for those seeking a well-positioned and easily accessible locale. The structure features ample factory space, complemented by dedicated changing facilities for both female and male workers, prioritizing comfort and convenience. Additionally, administrative offices facilitate seamless business operations. The expansive roller door facing the street streamlines the entry and exit of large trucks, optimizing logistical processes. With a robust 125-amp three-phase power supply, the building is meticulously crafted to