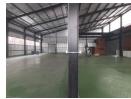

## 1 000sqm Factory in Knights, Germiston

Positioned prominently along one of Knights' bustling streets, this standalone establishment offers unrivaled visibility, providing lucrative advertising opportunities for businesses. Its strategic location enhances market exposure, making it an attractive option for those seeking a well-positioned and easily accessible locale. The structure features ample factory space, complemented by dedicated changing facilities for both female and male workers, prioritizing comfort and convenience. Additionally, administrative offices facilitate seamless business operations. The expansive roller door facing the street streamlines the entry and exit of large trucks, optimizing logistical processes. With a robust 125-amp three-phase power supply, the building is meticulously crafted to