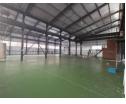

## 1 000sqm Factory in Knights, Germiston

Positioned prominently along one of Knights' bustling streets, this standalone establishment offers unrivaled visibility, providing lucrative advertising opportunities for businesses. Its strategic location enhances market exposure, making it an attractive option for those seeking a well-positioned and easily accessible locale. The structure features ample factory space, complemented by dedicated changing facilities for both female and male workers, prioritizing comfort and convenience. Additionally, administrative offices facilitate seamless business operations. The expansive roller door facing the street streamlines the entry and exit of large trucks, optimizing logistical processes. With a robust 125-amp three-phase power supply, the building is meticulously crafted to