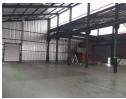

## 1 000sqm Factory in Knights, Germiston

Positioned prominently along one of Knights' bustling streets, this standalone establishment offers unrivaled visibility, providing lucrative advertising opportunities for businesses. Its strategic location enhances market exposure, making it an attractive option for those seeking a well-positioned and easily accessible locale. The structure features ample factory space, complemented by dedicated changing facilities for both female and male workers, prioritizing comfort and convenience. Additionally, administrative offices facilitate seamless business operations. The expansive roller door facing the street streamlines the entry and exit of large trucks, optimizing logistical processes. With a robust 125-amp three-phase power supply, the building is meticulously crafted to