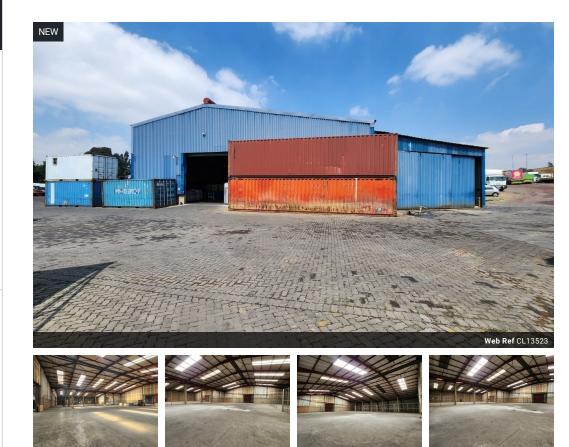

## High-Volume 8,000m<sup>2</sup> Warehouse with Dock Access & Office Block in Germiston

Streamline your logistics and production with this expansive 8,000m<sup>2</sup> warehouse, ideally positioned in Germiston's busy industrial zone. Designed for scale and efficiency, the facility features five roller shutter doors—four equipped with dock levelers—generous internal height, and excellent natural light. A large paved yard with a weighbridge and multiple entry points ensures effortless truck access and optimized flow.

Enhancing the offering is a full double-storey office block complete with reception, open-plan workspaces, private offices, boardrooms, kitchens, a canteen, and staff ablutions. With covered parking and close proximity to major highways, this versatile property offers a turnkey solution for manufacturing, storage, or logistics operations. Enquire now to secure this premium