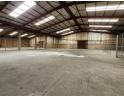

### Prime 8,000m<sup>2</sup> Logistics Facility with Dock Levelers & Office Space in Germiston

Unlock efficiency in Germiston's thriving industrial core with this expansive 8,000m<sup>2</sup> warehouse designed for high-volume operations. Boasting excellent height, abundant natural light, and five roller shutter doors—four with dock levelers—this property is ideal for logistics, warehousing, or manufacturing. A spacious paved yard with multiple access points and a weighbridge ensures smooth truck flow and ample outdoor functionality.

The double-storey office block adds a professional edge, featuring a reception area, open-plan offices, private suites, boardrooms, kitchens, a canteen, and staff ablutions. Covered parking and quick access to major highways complete this high-performance