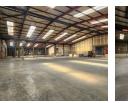

### Prime 8,000m<sup>2</sup> Logistics Facility with Dock Levelers & Office Space in Germiston

Unlock efficiency in Germiston's thriving industrial core with this expansive 8,000m<sup>2</sup> warehouse designed for high-volume operations. Boasting excellent height, abundant natural light, and five roller shutter doors—four with dock levelers—this property is ideal for logistics, warehousing, or manufacturing. A spacious paved yard with multiple access points and a weighbridge ensures smooth truck flow and ample outdoor functionality.