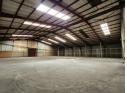

### Prime 8,000m<sup>2</sup> Logistics Facility with Dock Levelers & Office Space in Germiston

Unlock efficiency in Germiston's thriving industrial core with this expansive 8,000m<sup>2</sup> warehouse designed for high-volume operations. Boasting excellent height, abundant natural light, and five roller shutter doors—four with dock levelers—this property is ideal for logistics, warehousing, or manufacturing. A spacious paved yard with multiple access points and a weighbridge ensures smooth truck flow and ample outdoor functionality.