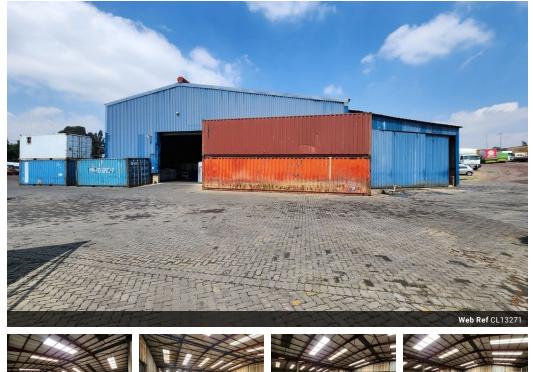

### Prime 8,000m<sup>2</sup> Logistics Facility with Dock Levelers & Office Space in Germiston

Unlock efficiency in Germiston's thriving industrial core with this expansive 8,000m<sup>2</sup> warehouse designed for high-volume operations. Boasting excellent height, abundant natural light, and five roller shutter doors—four with dock levelers—this property is ideal for logistics, warehousing, or manufacturing. A spacious paved yard with multiple access points and a weighbridge ensures smooth truck flow and ample outdoor functionality.

The double-storey office block adds a professional edge, featuring a reception area, open-plan offices, private suites, boardrooms, kitchens, a canteen, and staff ablutions. Covered parking and quick access to major highways complete this high-performance