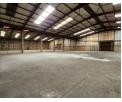

### Prime 8,000m<sup>2</sup> Logistics Facility with Dock Levelers & Office Space in Germiston

Unlock efficiency in Germiston's thriving industrial core with this expansive 8,000m<sup>2</sup> warehouse designed for high-volume operations. Boasting excellent height, abundant natural light, and five roller shutter doors—four with dock levelers—this property is ideal for logistics, warehousing, or manufacturing. A spacious paved yard with multiple access points and a weighbridge ensures smooth truck flow and ample outdoor functionality.