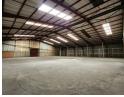

## Prime 8,000m<sup>2</sup> Warehouse with Dock Levelers & Office Space in Jupiter, Germiston

Positioned in the heart of Germiston's bustling industrial zone, this 8,000m² warehouse offers everything a large-scale operation needs—from exceptional height and natural light to five roller shutter doors, including four with dock levelers for streamlined logistics. The facility includes a spacious paved yard with a weighbridge and multiple access points, ideal for high-volume truck traffic and storage.