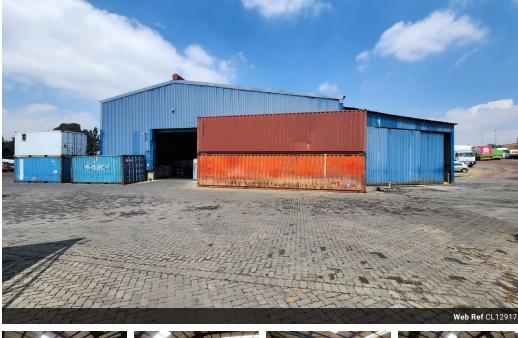

## Prime 8,000m<sup>2</sup> Warehouse with Dock Levelers & Office Space in Jupiter, Germiston

Positioned in the heart of Germiston's bustling industrial zone, this 8,000m² warehouse offers everything a large-scale operation needs—from exceptional height and natural light to five roller shutter doors, including four with dock levelers for streamlined logistics. The facility includes a spacious paved yard with a weighbridge and multiple access points, ideal for high-volume truck traffic and storage.

The double-storey office component is built for business, featuring a welcoming reception, open-plan workspaces, private offices, boardrooms, two kitchens, a canteen, and dedicated ablutions for both warehouse and office staff. With covered parking and excellent connectivity to major highways, this property is the perfect choice for logistics, distribution, or manufacturing companies