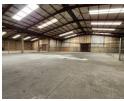

## Prime 8,000m<sup>2</sup> Warehouse with Dock Levelers & Office Space in Jupiter, Germiston

Positioned in the heart of Germiston's bustling industrial zone, this 8,000m² warehouse offers everything a large-scale operation needs—from exceptional height and natural light to five roller shutter doors, including four with dock levelers for streamlined logistics. The facility includes a spacious paved yard with a weighbridge and multiple access points, ideal for high-volume truck traffic and storage.