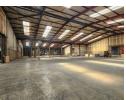

## Prime 8,000m<sup>2</sup> Warehouse with Dock Levelers & Office Space in Jupiter, Germiston

Positioned in the heart of Germiston's bustling industrial zone, this 8,000m² warehouse offers everything a large-scale operation needs—from exceptional height and natural light to five roller shutter doors, including four with dock levelers for streamlined logistics. The facility includes a spacious paved yard with a weighbridge and multiple access points, ideal for high-volume truck traffic and storage.