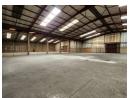

## Prime 8,000m<sup>2</sup> Warehouse with Dock Levelers & Office Space in Jupiter, Germiston

Positioned in the heart of Germiston's bustling industrial zone, this 8,000m² warehouse offers everything a large-scale operation needs—from exceptional height and natural light to five roller shutter doors, including four with dock levelers for streamlined logistics. The facility includes a spacious paved yard with a weighbridge and multiple access points, ideal for high-volume truck traffic and storage.

The double-storey office component is built for business, featuring a welcoming reception, open-plan workspaces, private offices, boardrooms, two kitchens, a canteen, and dedicated ablutions for both warehouse and office staff. With covered parking and excellent connectivity to major highways, this property is the perfect choice for logistics, distribution, or manufacturing companies

## **Features**

Zoning Industrial

| Interior         |     | Exterior             |     | Sizes      |                      |
|------------------|-----|----------------------|-----|------------|----------------------|
| Air Conditioning | Yes | Security             | Yes | Floor Size | 8,000m <sup>2</sup>  |
| Power 3 Phase    | Yes | Covered Parking Bays | 60  | Land Size  | 20,000m <sup>2</sup> |
| Power Amns       | 400 | Open Parking Bays    | 20  |            |                      |