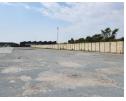

## 13,225m<sup>2</sup> Secure Truck Yard in Germiston – Ideal for Logistics & Fleet Operations

Position your logistics or fleet business for success with this expansive 13,225m² truck yard in Jupiter, Germiston. Offering effortless access to major highways and transport routes, this fully paved and level site is designed for optimal truck flow and turnaround efficiency. A large gated entrance, perimeter walls, electric fencing, and full lighting ensure 24/7 security in a controlled environment.

The property also features a practical office component complete with a kitchen and ablution facilities—perfect for day-to-day operations and on-site management. With essential services like water and electricity in place, this yard is move-in ready for transport or logistics operators. Located near the thriving Gosforth Park industrial hub, this strategic site won't be available for