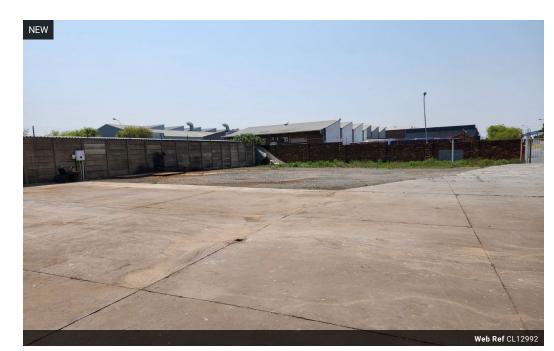

## 13,225m<sup>2</sup> Secure Truck Yard in Germiston – Ideal for Logistics & Fleet Operations

Position your logistics or fleet business for success with this expansive 13,225m² truck yard in Jupiter, Germiston. Offering effortless access to major highways and transport routes, this fully paved and level site is designed for optimal truck flow and turnaround efficiency. A large gated entrance, perimeter walls, electric fencing, and full lighting ensure 24/7 security in a controlled environment.

The property also features a practical office component complete with a kitchen and ablution facilities—perfect for day-to-day operations and on-site management. With essential services like water and electricity in place, this yard is move-in ready for transport or logistics operators. Located near the thriving Gosforth Park industrial hub, this strategic site won't be available for