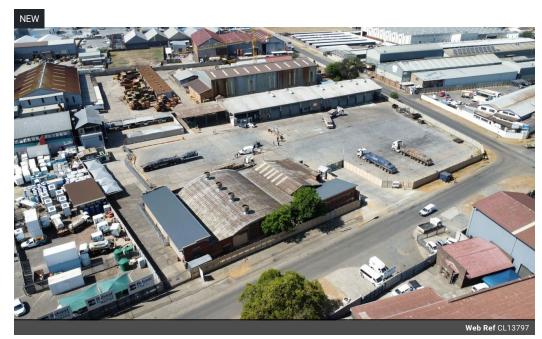

## Heavy-Duty Truck Workshop with Large Yard & N12 Highway Access

Boost your operations with this 1,800m² truck workshop, built for performance and efficiency. Set on a spacious 7,200m² paved yard, the facility includes 9 work bays, 5 service pits, a wash bay, and 200 amps of three-phase power—ideal for fleet servicing, logistics, or transport businesses.

The property offers excellent ventilation, natural lighting, and secure fencing throughout. With direct access to the N12 via the Kraft Road on-ramp, it's perfectly positioned for easy movement of super-links and heavy vehicles. Don't miss this high-spec workshop-