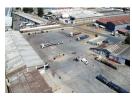

## Heavy-Duty Truck Workshop with Large Yard & N12 Highway Access

Boost your operations with this 1,800m² truck workshop, built for performance and efficiency. Set on a spacious 7,200m² paved yard, the facility includes 9 work bays, 5 service pits, a wash bay, and 200 amps of three-phase power—ideal for fleet servicing, logistics, or transport businesses.

The property offers excellent ventilation, natural lighting, and secure fencing throughout. With direct access to the N12 via the Kraft Road on-ramp, it's perfectly positioned for easy movement of super-links and heavy vehicles. Don't miss this high-spec workshop-