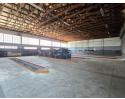

## Heavy-Duty Truck Workshop with Large Yard & N12 Highway Access

Boost your operations with this 1,800m² truck workshop, built for performance and efficiency. Set on a spacious 7,200m² paved yard, the facility includes 9 work bays, 5 service pits, a wash bay, and 200 amps of three-phase power—ideal for fleet servicing, logistics, or transport businesses.

The property offers excellent ventilation, natural lighting, and secure fencing throughout. With direct access to the N12 via the Kraft Road on-ramp, it's perfectly positioned for easy movement of super-links and heavy vehicles. Don't miss this high-spec workshop-