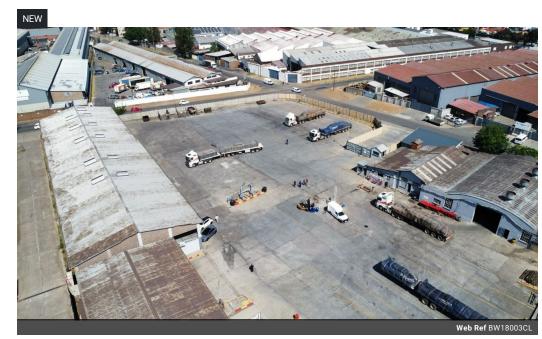

## High-Spec 1,800m<sup>2</sup> Truck Workshop with 7,200m<sup>2</sup> Yard – Ideal for Fleet Maintenance

Maximize your operational efficiency with this fully equipped 1,800m² truck workshop, perfectly designed for heavy vehicle servicing. Set on a massive 7,200m² paved yard, the property features 9 large work bays, 5 service pits, and a dedicated wash bay —ensuring smooth super-link access and optimal workflow for large-scale maintenance operations. A robust 200-amp three-phase power supply supports high-demand equipment, all within a secure, fenced perimeter.

The workshop enjoys ample natural light, creating a productive and well-ventilated work environment. Located near the Kraft Road on-ramp with direct access to the N12 highway, this facility is a strategic hub for logistics, transport, or fleet service businesses.

## **Features**

Power Amps

200

 Industrial
 Exterior
 Sizes

 Air Conditioning
 Yes
 Covered Parking Bays
 10
 Floor Size
 1,800m²

 Power 3 Phase
 Yes
 Open Parking Bays
 300
 Land Size
 9,000m²

**Building Height**