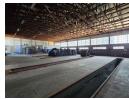

## High-Spec 1,800m<sup>2</sup> Truck Workshop with 7,200m<sup>2</sup> Yard – Ideal for Fleet Maintenance

Maximize your operational efficiency with this fully equipped 1,800m² truck workshop, perfectly designed for heavy vehicle servicing. Set on a massive 7,200m² paved yard, the property features 9 large work bays, 5 service pits, and a dedicated wash bay —ensuring smooth super-link access and optimal workflow for large-scale maintenance operations. A robust 200-amp three-phase power supply supports high-demand equipment, all within a secure, fenced perimeter.

The workshop enjoys ample natural light, creating a productive and well-ventilated work environment. Located near the Kraft Road on-ramp with direct access to the N12 highway, this facility is a strategic hub for logistics, transport, or fleet service businesses.