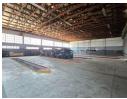

## High-Spec 1,800m<sup>2</sup> Truck Workshop with 7,200m<sup>2</sup> Yard – Ideal for Fleet Maintenance

Maximize your operational efficiency with this fully equipped 1,800m² truck workshop, perfectly designed for heavy vehicle servicing. Set on a massive 7,200m² paved yard, the property features 9 large work bays, 5 service pits, and a dedicated wash bay —ensuring smooth super-link access and optimal workflow for large-scale maintenance operations. A robust 200-amp three-phase power supply supports high-demand equipment, all within a secure, fenced perimeter.

The workshop enjoys ample natural light, creating a productive and well-ventilated work environment. Located near the Kraft Road on-ramp with direct access to the N12 highway, this facility is a strategic hub for logistics, transport, or fleet service businesses.