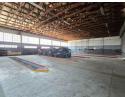

## Top-Tier Truck Workshop with Massive Yard – Ideal for Fleet Maintenance Operations

Boost your fleet servicing capabilities with this fully equipped 1,800m² truck workshop, set on a sprawling 7,200m² paved yard tailored for large vehicle operations. Featuring 9 work bays, a wash bay, and 5 service pits, the facility is built for seamless superlink access and efficient workflow. A powerful 200-amp, three-phase supply supports intensive maintenance needs, while secure perimeter fencing ensures peace of mind.

Natural lighting floods the workspace, promoting a productive environment for your team. Strategically positioned near the Kraft Road on-ramp, the property offers quick access to the N12 highway, making it a prime location for logistics and transport businesses. Whether you're expanding or upgrading your operations, this high-spec facility delivers the space, infrastructure, and

## **Features**

Zoning Industrial

| Interior         |     | Exterior             |     | Sizes           |                     |
|------------------|-----|----------------------|-----|-----------------|---------------------|
| Air Conditioning | Yes | Covered Parking Bays | 10  | Floor Size      | 1,800m <sup>2</sup> |
| Power 3 Phase    | Yes | Open Parking Bays    | 300 | Land Size       | 9,000m <sup>2</sup> |
| Power Amps       | 200 |                      |     | Building Height | 8m                  |