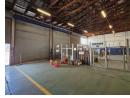

## Top-Tier Truck Workshop with Massive Yard – Ideal for Fleet Maintenance Operations

Boost your fleet servicing capabilities with this fully equipped 1,800m² truck workshop, set on a sprawling 7,200m² paved yard tailored for large vehicle operations. Featuring 9 work bays, a wash bay, and 5 service pits, the facility is built for seamless superlink access and efficient workflow. A powerful 200-amp, three-phase supply supports intensive maintenance needs, while secure perimeter fencing ensures peace of mind.