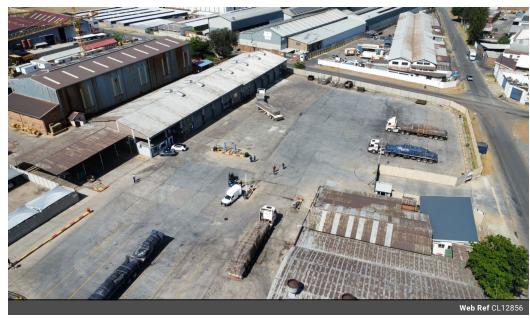

## Top-Tier Truck Workshop with Massive Yard – Ideal for Fleet Maintenance Operations

Boost your fleet servicing capabilities with this fully equipped 1,800m² truck workshop, set on a sprawling 7,200m² paved yard tailored for large vehicle operations. Featuring 9 work bays, a wash bay, and 5 service pits, the facility is built for seamless superlink access and efficient workflow. A powerful 200-amp, three-phase supply supports intensive maintenance needs, while secure perimeter fencing ensures peace of mind.

Natural lighting floods the workspace, promoting a productive environment for your team. Strategically positioned near the Kraft Road on-ramp, the property offers quick access to the N12 highway, making it a prime location for logistics and transport businesses. Whether you're expanding or upgrading your operations, this high-spec facility delivers the space, infrastructure, and