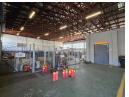

## Top-Tier Truck Workshop with Massive Yard – Ideal for Fleet Maintenance Operations

Boost your fleet servicing capabilities with this fully equipped 1,800m² truck workshop, set on a sprawling 7,200m² paved yard tailored for large vehicle operations. Featuring 9 work bays, a wash bay, and 5 service pits, the facility is built for seamless superlink access and efficient workflow. A powerful 200-amp, three-phase supply supports intensive maintenance needs, while secure perimeter fencing ensures peace of mind.