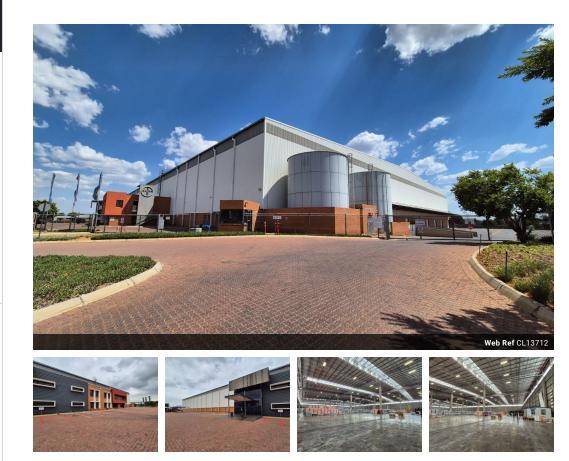

# 21,491m<sup>2</sup> Cross-Dock Logistics Facility in Gosforth Park – Premium Warehouse with Full Yard Access

Take your logistics and distribution operations to the next level with this state-of-the-art 21,491m<sup>2</sup> warehouse in Gosforth Park. The facility features 13.71m height to eaves, 20 roller shutter doors, 14 loading bays, 2 on-grade doors, and 4 finger docks—making it ideal for high-volume cross-docking and streamlined goods handling. A full ASIB-compliant sprinkler system and excellent highway connectivity ensure safety and operational efficiency.

Set on a 42,374m<sup>2</sup> stand, the property offers extensive paved yard space, 4 gated access points, and full super-link truck circulation. A modern 1,039m<sup>2</sup> double-storey office component includes executive offices, a reception area, boardrooms, a staff canteen, and multiple ablutions. This is a rare opportunity to secure a top-tier logistics facility in a prime location—contact us today