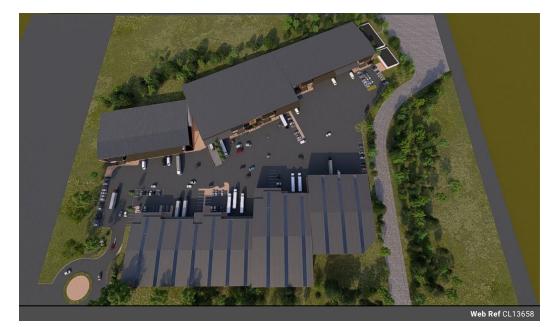

## Premium New-Build Warehouse Coming Soon in Gosforth Park – Occupation October 2025

Be the first to occupy this 3,000m<sup>2</sup> A-grade warehouse in a cutting-edge development in Gosforth Park, Germiston. This Phase 1 unit offers 9m height to eaves, FM2-spec flooring, excellent natural lighting, and two on-grade roller shutter doors—perfect for logistics, light manufacturing, or distribution. With ±1,800m<sup>2</sup> of warehouse space, ±200m<sup>2</sup> of office area, and generous truck articulation, this facility is built for peak efficiency.

The stylish office component includes a modern reception, open-plan and executive offices, a boardroom, kitchen, and full staff ablutions. Strategically located with seamless access to all major highways, this high-spec space in a secure park won't stay