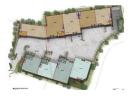

## Premium New-Build Warehouse Coming Soon in Gosforth Park – Occupation October 2025

Be the first to occupy this 3,000m<sup>2</sup> A-grade warehouse in a cutting-edge development in Gosforth Park, Germiston. This Phase 1 unit offers 9m height to eaves, FM2-spec flooring, excellent natural lighting, and two on-grade roller shutter doors—perfect for logistics, light manufacturing, or distribution. With ±1,800m<sup>2</sup> of warehouse space, ±200m<sup>2</sup> of office area, and generous truck articulation, this facility is built for peak efficiency.

The stylish office component includes a modern reception, open-plan and executive offices, a boardroom, kitchen, and full staff ablutions. Strategically located with seamless access to all major highways, this high-spec space in a secure park won't stay