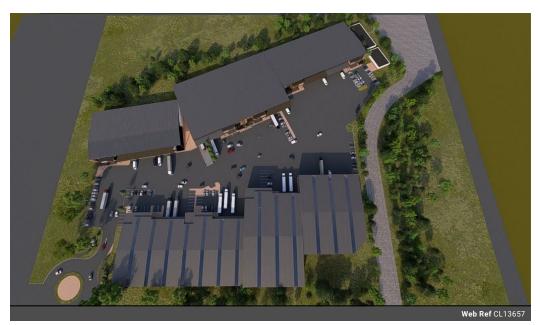

## Future-Ready 2,850m² AAA-Grade Warehouse Coming to Gosforth Park – Occupation Feb 2026

Secure your position in this cutting-edge industrial development in Gosforth Park, Germiston. This 2,850m² AAA-grade warehouse —part of Phase 2 of a premium five-unit rollout—is designed for maximum efficiency and functionality. Featuring 9m height to the eaves, FM2-spec floors, excellent natural lighting, and two on-grade roller shutter doors, the space includes 2,400m² of warehouse floor, 250m² of office space, and a 200m² mezzanine perfect for storage or expansion.

The office component offers a sleek reception, open-plan work areas, private offices, a boardroom, a kitchen, and full ablutions. With wide roads and excellent truck articulation throughout the park, this secure development offers seamless logistics in a prime