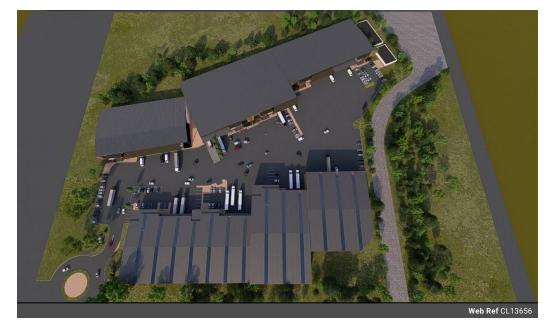

### Brand New AAA-Grade Warehouse in Gosforth Park - Ready October 2025

Be the first to occupy this cutting-edge 2,350m<sup>2</sup> industrial unit in Gosforth Park, Germiston, launching as part of a premium new development. Designed for peak performance, the warehouse offers 9m height to the eaves, FM2-spec flooring, excellent natural lighting, and two on-grade roller shutter doors. With 1,850m<sup>2</sup> of warehouse space, a 100m<sup>2</sup> modern office, and a 400m<sup>2</sup> mezzanine for storage or expansion, this unit is built for operational efficiency and seamless truck access throughout the park.

The office section is sleek and functional, with a welcoming reception, open-plan workspace, private offices, a boardroom, kitchen, and full ablutions. Strategically positioned near major highways, this prime location in Gosforth Park is ideal for logistics, light