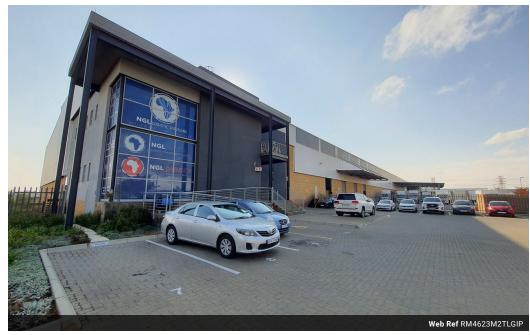

## A Grade 4623m2 Warehouse available To Let in an Industrial Estate in Gosforth Park.

A Grade 4623m2 Warehouse To Let placed inside an access-controlled fully secure Industrial estate in Gosforth Park, Germiston. This property is centrally located within close proximity to all major highways. The Estate is fully fenced off and monitored by cameras 24/7 as well as a controlled boomed-off entry and exit point. This warehouse features great height with good natural light and 3-phase power. There are multiple roller shutter doors allowing for easy access and flow through the warehouse, both ongrade and loading bay options with dock levelers are present.