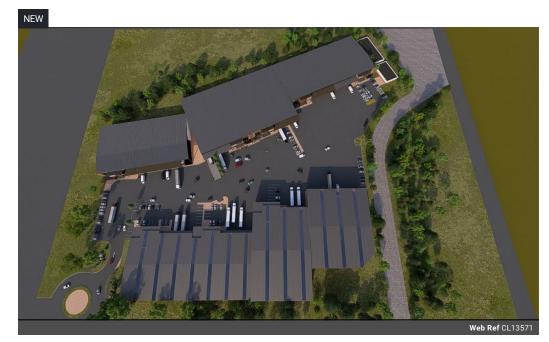

## Future-Ready A-Grade Warehouse in Prime Gosforth Park Development

Secure your position in a top-tier industrial hub with this 3,000m² warehouse coming soon to Gosforth Park, Germiston. Part of a brand-new, five-unit development set for completion in October 2025, this high-spec facility offers 9m eave height, FM2-spec flooring, excellent natural light, and seamless truck access through two on-grade roller shutter doors. The 2,550m² warehouse is paired with a 250m² office component and a versatile 200m² mezzanine—perfect for storage or expansion.

The modern offices include a professional reception area, boardroom, open-plan and private offices, a kitchen, and full ablutions, designed to meet the needs of today's dynamic businesses. Strategically located near major highways, this property is ideal for