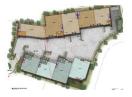

## New 2,600m<sup>2</sup> A-Grade Warehouse Coming to Gosforth Park – Occupation October 2025

Be part of a premium new development in the sought-after Gosforth Park industrial hub with this 2,600m² A-grade warehouse, ready for occupation in October 2025. As part of Phase 1 in a secure five-unit rollout, this modern facility features 8m height to eaves, excellent natural lighting, FM2-spec floors, and two on-grade roller shutter doors. A 200m² mezzanine adds flexibility for storage or office expansion, while the layout ensures smooth truck movement throughout the park.

The office component includes a sleek reception area, open-plan and private offices, a boardroom, kitchen, and full ablutions—offering a professional and functional business environment. Located with direct access to major highways, this space is ideal for