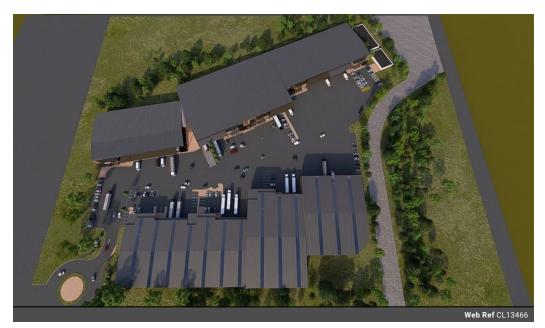

## New 2,600m<sup>2</sup> A-Grade Warehouse Coming to Gosforth Park – Occupation October 2025

Be part of a premium new development in the sought-after Gosforth Park industrial hub with this 2,600m² A-grade warehouse, ready for occupation in October 2025. As part of Phase 1 in a secure five-unit rollout, this modern facility features 8m height to eaves, excellent natural lighting, FM2-spec floors, and two on-grade roller shutter doors. A 200m² mezzanine adds flexibility for storage or office expansion, while the layout ensures smooth truck movement throughout the park.

The office component includes a sleek reception area, open-plan and private offices, a boardroom, kitchen, and full ablutions—offering a professional and functional business environment. Located with direct access to major highways, this space is ideal for