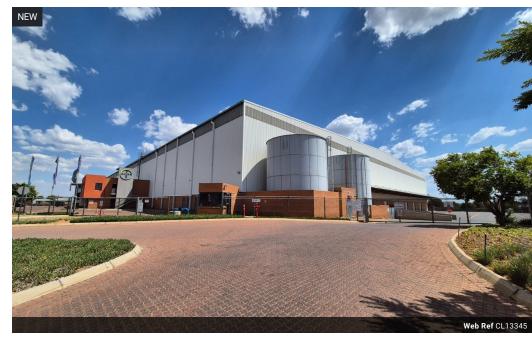

## 21,491m<sup>2</sup> A-Grade Logistics Hub with Cross-Docking in Gosforth Park

Step into a world-class logistics facility tailored for high-volume operations. This 21,491m² warehouse is set within a secure industrial park and offers 13.71m height to the eaves, 20 roller shutter doors, 14 loading bays, 2 on-grade doors, 4 finger docks, and a full ASIB-compliant sprinkler system. With cross-docking capabilities and superb access to major highways and public transport, this property delivers unmatched efficiency for streamlined distribution.

The warehouse sits on a 42,374m² stand with expansive paved yard space, 4 gated access points, and full super-link circulation. A 1,039m² double-storey office block adds modern functionality with executive offices, a stylish reception, staff canteen, and ample