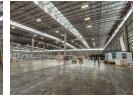

## 21,491m<sup>2</sup> A-Grade Logistics Hub with Cross-Docking in Gosforth Park

Step into a world-class logistics facility tailored for high-volume operations. This 21,491m² warehouse is set within a secure industrial park and offers 13.71m height to the eaves, 20 roller shutter doors, 14 loading bays, 2 on-grade doors, 4 finger docks, and a full ASIB-compliant sprinkler system. With cross-docking capabilities and superb access to major highways and public transport, this property delivers unmatched efficiency for streamlined distribution.

The warehouse sits on a 42,374m² stand with expansive paved yard space, 4 gated access points, and full super-link circulation. A 1,039m² double-storey office block adds modern functionality with executive offices, a stylish reception, staff canteen, and ample