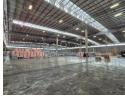

## 21,491m<sup>2</sup> A-Grade Logistics Hub with Cross-Docking in Gosforth Park

Step into a world-class logistics facility tailored for high-volume operations. This 21,491m² warehouse is set within a secure industrial park and offers 13.71m height to the eaves, 20 roller shutter doors, 14 loading bays, 2 on-grade doors, 4 finger docks, and a full ASIB-compliant sprinkler system. With cross-docking capabilities and superb access to major highways and public transport, this property delivers unmatched efficiency for streamlined distribution.