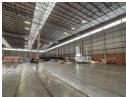

## 21,491m<sup>2</sup> A-Grade Logistics Hub with Cross-Docking in Gosforth Park

Step into a world-class logistics facility tailored for high-volume operations. This 21,491m² warehouse is set within a secure industrial park and offers 13.71m height to the eaves, 20 roller shutter doors, 14 loading bays, 2 on-grade doors, 4 finger docks, and a full ASIB-compliant sprinkler system. With cross-docking capabilities and superb access to major highways and public transport, this property delivers unmatched efficiency for streamlined distribution.

The warehouse sits on a 42,374m² stand with expansive paved yard space, 4 gated access points, and full super-link circulation. A 1,039m² double-storey office block adds modern functionality with executive offices, a stylish reception, staff canteen, and ample