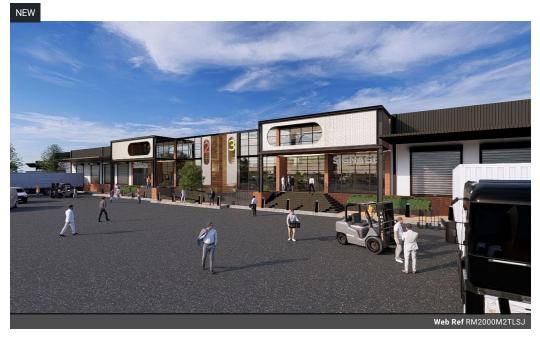

# A-Grade 2000m<sup>2</sup> New development available for Occupation from October 2025

Secure your space early in this premium new development in Gosforth Park, Germiston. This 3000m² A-grade warehouse, part of Phase 1 of a five-unit rollout, will be ready for occupation in October 2025. Designed with operational efficiency in mind, the unit offers 9-meter height to the eaves, excellent natural lighting, FM2-spec flooring, and two on-grade roller shutter doors. The warehouse measures approximately 1800m2 with an office component of 200m2, ideal for storage or office extension, with smooth truck flow throughout the park.

The modern office component features a stylish reception, open-plan and private office areas, a boardroom, a kitchen, and full ablutions. Centrally located with easy access to all major highways, Gosforth Park is a prime industrial hub for logistics,