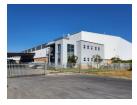

## 5 870m² very neat and secure Industrial Warehouse available To Let in Gosforth Park.

This prime 5,870m² warehouse in Gosforth Park, Germiston, offers a top-tier leasing opportunity within a secure, access-controlled industrial park. Designed for efficiency and safety, the property features 24/7 surveillance, camera monitoring, and electric perimeter fencing. With excellent highway visibility and seamless access to major transport routes, this facility is perfect for logistics, warehousing, or distribution. The warehouse boasts impressive height, abundant natural lighting, a robust 3-phase power supply, and multiple roller shutter doors for on-grade and dock-level access. A spacious yard ensures smooth maneuverability for super-link trucks.