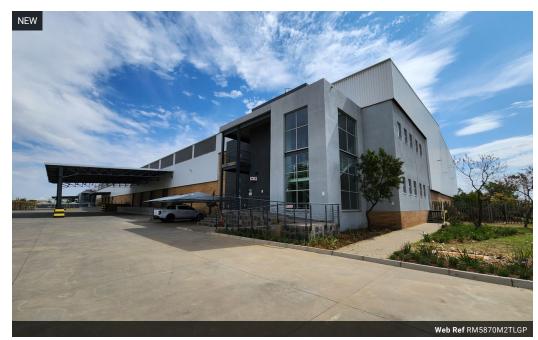

## 5 870m² very neat and secure Industrial Warehouse available To Let in Gosforth Park.

This prime 5,870m² warehouse in Gosforth Park, Germiston, offers a top-tier leasing opportunity within a secure, access-controlled industrial park. Designed for efficiency and safety, the property features 24/7 surveillance, camera monitoring, and electric perimeter fencing. With excellent highway visibility and seamless access to major transport routes, this facility is perfect for logistics, warehousing, or distribution. The warehouse boasts impressive height, abundant natural lighting, a robust 3-phase power supply, and multiple roller shutter doors for on-grade and dock-level access. A spacious yard ensures smooth maneuverability for super-link trucks.

The office component spans two levels, providing a professional and well-maintained workspace. It includes a welcoming