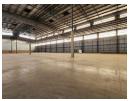

## 5 870m² very neat and secure Industrial Warehouse available To Let in Gosforth Park.

This prime 5,870m² warehouse in Gosforth Park, Germiston, offers a top-tier leasing opportunity within a secure, access-controlled industrial park. Designed for efficiency and safety, the property features 24/7 surveillance, camera monitoring, and electric perimeter fencing. With excellent highway visibility and seamless access to major transport routes, this facility is perfect for logistics, warehousing, or distribution. The warehouse boasts impressive height, abundant natural lighting, a robust 3-phase power supply, and multiple roller shutter doors for on-grade and dock-level access. A spacious yard ensures smooth maneuverability for super-link trucks.

## **Features**

Zoning Industrial Interior Exterior Sizes Air Conditioning Security Yes Floor Size 5,870m<sup>2</sup> Power 3 Phase Yes Covered Parking Bays Land Size 8,000m<sup>2</sup> Power Amps 200 Open Parking Bays 10 **Building Height**