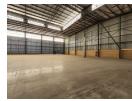

## 5 870m² very neat and secure Industrial Warehouse available To Let in Gosforth Park.

This prime 5,870m² warehouse in Gosforth Park, Germiston, offers a top-tier leasing opportunity within a secure, access-controlled industrial park. Designed for efficiency and safety, the property features 24/7 surveillance, camera monitoring, and electric perimeter fencing. With excellent highway visibility and seamless access to major transport routes, this facility is perfect for logistics, warehousing, or distribution. The warehouse boasts impressive height, abundant natural lighting, a robust 3-phase power supply, and multiple roller shutter doors for on-grade and dock-level access. A spacious yard ensures smooth maneuverability for super-link trucks.

## **Features**

Zoning Industrial Interior Exterior Sizes Air Conditioning Security Yes Floor Size 5,870m<sup>2</sup> Power 3 Phase Yes Covered Parking Bays Land Size 8,000m<sup>2</sup> Power Amps 200 Open Parking Bays 10 **Building Height**