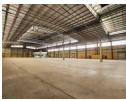

## 5 870m² very neat and secure Industrial Warehouse available To Let in Gosforth Park.

This prime 5,870m² warehouse in Gosforth Park, Germiston, offers a top-tier leasing opportunity within a secure, access-controlled industrial park. Designed for efficiency and safety, the property features 24/7 surveillance, camera monitoring, and electric perimeter fencing. With excellent highway visibility and seamless access to major transport routes, this facility is perfect for logistics, warehousing, or distribution. The warehouse boasts impressive height, abundant natural lighting, a robust 3-phase power supply, and multiple roller shutter doors for on-grade and dock-level access. A spacious yard ensures smooth maneuverability for super-link trucks.

## **Features**

Zoning Industrial Interior Exterior Sizes Air Conditioning Security Yes Floor Size 5,870m<sup>2</sup> Power 3 Phase Yes Covered Parking Bays Land Size 8,000m<sup>2</sup> Power Amps 200 Open Parking Bays 10 **Building Height**