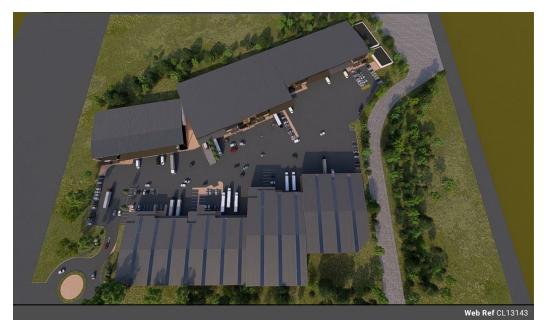

## Brand-New A-Grade 2,600m² Warehouse To Let in Gosforth Park – Occupation from October 2025

Secure your space early in this premium new development in Gosforth Park, Germiston. This 2,600m<sup>2</sup> A-grade warehouse, part of Phase 1 of a five-unit rollout, will be ready for occupation in October 2025. Designed with operational efficiency in mind, the unit offers 8-meter height to the eaves, excellent natural lighting, FM2-spec flooring, and two on-grade roller shutter doors. A 200m<sup>2</sup> mezzanine level is included, ideal for storage or office extension, with smooth truck flow throughout the park.

The modern office component features a stylish reception, open-plan and private office areas, a boardroom, a kitchen, and full ablutions. Centrally located with easy access to all major highways, Gosforth Park is a prime industrial hub for logistics,

## **Features**

Zoning Industrial

| Interior         |     | Exterior          |     | Sizes                  |                     |
|------------------|-----|-------------------|-----|------------------------|---------------------|
| Air Conditioning | Yes | Security          | Yes | Floor Size             | 2,600m <sup>2</sup> |
| Power 3 Phase    | Yes | Open Parking Bays | 10  | Land Size              | 3,600m <sup>2</sup> |
| Power Amps       | 120 |                   |     | <b>Building Height</b> | 10m                 |