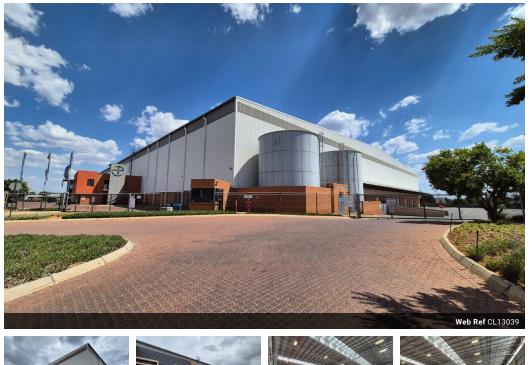

#### Flagship 21,491m<sup>2</sup> A-Grade Logistics Facility To Let in Gosforth Park – Premium Cross-Docking Warehou

This world-class A-Grade logistics warehouse in Gosforth Park offers 21,491m<sup>2</sup> of prime industrial space under roof, purpose-built for efficient distribution. Situated in a secure, access-controlled industrial park, the warehouse features 13.71m eave height, 20 roller shutter doors with cross-docking capability, 14 loading bays, 2 on-grade doors, 4 finger loading bays, and an ASIB-compliant sprinkler system, making it ideal for high-volume logistics. Excellent highway access and nearby public transport make this location a standout for operational convenience.

Positioned on a 42,374m<sup>2</sup> site, the property includes a vast paved yard with 4 entry/exit points, allowing full super-link access and circulation. The 1,039m<sup>2</sup> double-storey office block offers a professional reception, open-plan and executive offices, kitchen and