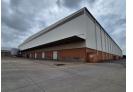

#### Flagship 21,491m<sup>2</sup> A-Grade Logistics Facility To Let in Gosforth Park – Premium Cross-Docking Warehou

This world-class A-Grade logistics warehouse in Gosforth Park offers 21,491m<sup>2</sup> of prime industrial space under roof, purpose-built for efficient distribution. Situated in a secure, access-controlled industrial park, the warehouse features 13.71m eave height, 20 roller shutter doors with cross-docking capability, 14 loading bays, 2 on-grade doors, 4 finger loading bays, and an ASIB-compliant sprinkler system, making it ideal for high-volume logistics. Excellent highway access and nearby public transport make this location a standout for operational convenience.