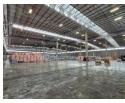

#### Flagship 21,491m<sup>2</sup> A-Grade Logistics Facility To Let in Gosforth Park – Premium Cross-Docking Warehou

This world-class A-Grade logistics warehouse in Gosforth Park offers 21,491m<sup>2</sup> of prime industrial space under roof, purpose-built for efficient distribution. Situated in a secure, access-controlled industrial park, the warehouse features 13.71m eave height, 20 roller shutter doors with cross-docking capability, 14 loading bays, 2 on-grade doors, 4 finger loading bays, and an ASIB-compliant sprinkler system, making it ideal for high-volume logistics. Excellent highway access and nearby public transport make this location a standout for operational convenience.