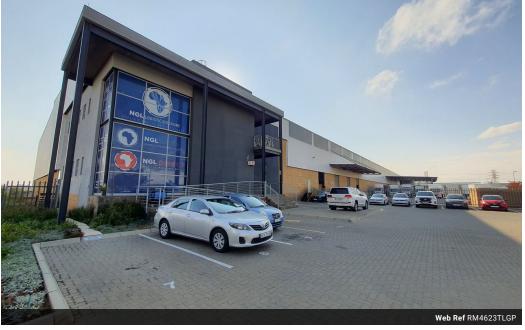

## R418,381 pm

Gross Monthly Rental R418,381 Excl. VAT

A Grade 4623m2 Warehouse available To Let in an Industrial Estate in Gosforth Park.

A Grade 4623m2 Warehouse To Let placed inside an access-controlled fully secure Industrial estate in Gosforth Park, Germiston. This property is centrally located within close proximity to all major highways. The Estate is fully fenced off and monitored by cameras 24/7 as well as a controlled boomed-off entry and exit point. This warehouse features great height with good natural light and 3-phase power. There are multiple roller shutter doors allowing for easy access and flow through the warehouse, both on-grade and loading bay options with dock levelers are present.

The warehouse has an ASIB-compliant fire sprinkler system in place with pumps and tanks supplying the feed. There is ample yard space allowing for excellent truck access and flow for all types of trucks. The office component is A grade placed over two levels