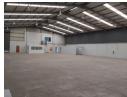

## Prime 1,200m<sup>2</sup> Warehouse with Highway Exposure & A-Grade Offices – Just Off the N17

Take your business to the next level with this 1,200m² modern warehouse, ideally located just off the N17 for unbeatable visibility and access. Perfect for warehousing or industrial operations, the space features a streamlined layout designed for productivity, paired with high-quality finishes that offer a clean and professional look.

Standout features include a 6-meter roller shutter door for smooth truck access, 24-hour secure entry, and shaded staff parking. The A-grade office component provides a premium setting for administrative tasks, giving your team a comfortable and efficient workspace. For businesses seeking exposure, convenience, and quality, this property is a top-tier choice. Contact us today to