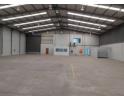

## Prime 1,200m<sup>2</sup> Warehouse with Highway Exposure & A-Grade Offices – Just Off the N17

Take your business to the next level with this 1,200m² modern warehouse, ideally located just off the N17 for unbeatable visibility and access. Perfect for warehousing or industrial operations, the space features a streamlined layout designed for productivity, paired with high-quality finishes that offer a clean and professional look.

Standout features include a 6-meter roller shutter door for smooth truck access, 24-hour secure entry, and shaded staff parking. The A-grade office component provides a premium setting for administrative tasks, giving your team a comfortable and efficient workspace. For businesses seeking exposure, convenience, and quality, this property is a top-tier choice. Contact us today to

## **Features**

Zoning Industrial

Interior
Floor Loading Cap. 5 Tn/m²
Air Conditioning Yes
Power 3 Phase Yes
Power Amps 120

**Exterior** Security

Yes

**Sizes** Floor Size

Land Size Building Height 1,200m<sup>2</sup> 1,200m<sup>2</sup> 8m