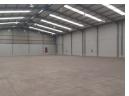

## Prime 1,200m<sup>2</sup> Warehouse with Highway Exposure & A-Grade Offices – Just Off the N17

Take your business to the next level with this 1,200m² modern warehouse, ideally located just off the N17 for unbeatable visibility and access. Perfect for warehousing or industrial operations, the space features a streamlined layout designed for productivity, paired with high-quality finishes that offer a clean and professional look.

Standout features include a 6-meter roller shutter door for smooth truck access, 24-hour secure entry, and shaded staff parking. The A-grade office component provides a premium setting for administrative tasks, giving your team a comfortable and efficient workspace. For businesses seeking exposure, convenience, and quality, this property is a top-tier choice. Contact us today to