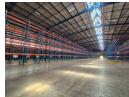

## 10,271m<sup>2</sup> Prime Logistics Warehouse To Let in Gosforth Park

This world-class 10,271m² warehouse on a 22,000m² stand is available to let in Gosforth Park—one of Gauteng's premier logistics hubs. Boasting excellent highway visibility and seamless access to key transport routes, the facility is designed for high-performance operations with super-link truck articulation, a weighbridge, diesel tank, and multiple roller shutter doors with dock levelers and on-grade access. The warehouse includes partial racking and an ASIB-compliant fire sprinkler system with in-rack sprinklers, pumps, and tanks.