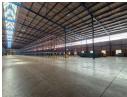

## 10,271m<sup>2</sup> Prime Logistics Warehouse To Let in Gosforth Park

This world-class 10,271m² warehouse on a 22,000m² stand is available to let in Gosforth Park—one of Gauteng's premier logistics hubs. Boasting excellent highway visibility and seamless access to key transport routes, the facility is designed for high-performance operations with super-link truck articulation, a weighbridge, diesel tank, and multiple roller shutter doors with dock levelers and on-grade access. The warehouse includes partial racking and an ASIB-compliant fire sprinkler system with in-rack sprinklers, pumps, and tanks.