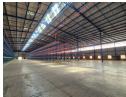

## 10,271m<sup>2</sup> Prime Logistics Warehouse To Let in Gosforth Park

This world-class 10,271m² warehouse on a 22,000m² stand is available to let in Gosforth Park—one of Gauteng's premier logistics hubs. Boasting excellent highway visibility and seamless access to key transport routes, the facility is designed for high-performance operations with super-link truck articulation, a weighbridge, diesel tank, and multiple roller shutter doors with dock levelers and on-grade access. The warehouse includes partial racking and an ASIB-compliant fire sprinkler system with in-rack sprinklers, pumps, and tanks.