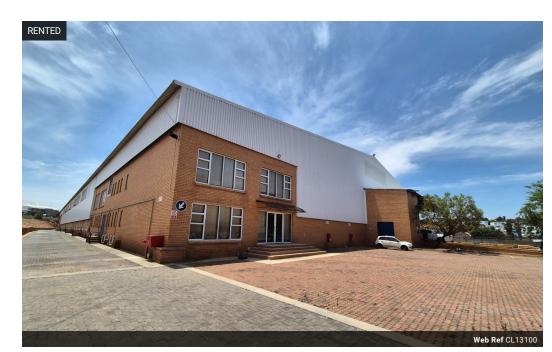

## 10,271m<sup>2</sup> Prime Logistics Warehouse To Let in Gosforth Park

This world-class 10,271m² warehouse on a 22,000m² stand is available to let in Gosforth Park—one of Gauteng's premier logistics hubs. Boasting excellent highway visibility and seamless access to key transport routes, the facility is designed for high-performance operations with super-link truck articulation, a weighbridge, diesel tank, and multiple roller shutter doors with dock levelers and on-grade access. The warehouse includes partial racking and an ASIB-compliant fire sprinkler system with in-rack sprinklers, pumps, and tanks.

The modern double-story office blocks at both ends of the facility feature executive offices, boardrooms, meeting rooms, and comprehensive staff amenities including change rooms, showers, a canteen, and ablutions on each level. Situated within a secure,