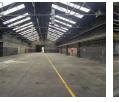

# R55,888 pm

Gross Monthly Rental R55,888 Excl. VAT Monthly Rates R1 Excl. VAT

Monthly Levy R1 Excl. VAT

Heavy-Duty Warehouse with Overhead Crane & Drive-Through Access - East Rand

Power up your operations with this well-equipped industrial property, perfectly suited for warehousing or factory use. Featuring a 3.5-ton overhead crane, full drive-through access, excellent eave height, and great natural light, this facility is designed for efficiency and heavy-duty functionality. Ample three-phase power ensures seamless support for manufacturing or production activities.

### Interior

Floor Loading Cap. Power 3 Phase Exterior Open Parking Bays Sizes Floor Size Land Size Building Height

998m² 1,400m² 7m

#### Extras

24 Hour Access Warehouse crane secure yard 3 phase superlink access

5 Tn/m<sup>2</sup>

Yes

https://www.newpointproperty.co.za