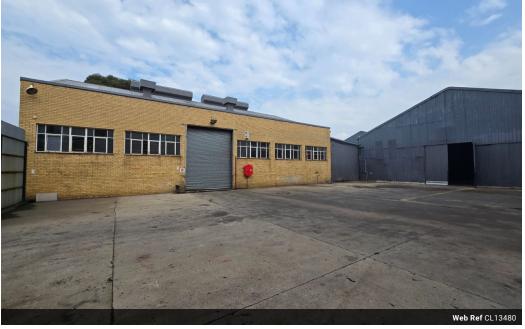

# R55,888 pm

Gross Monthly Rental R55,888 Excl. VAT Monthly Rates R1 Excl. VAT

Monthly Levy R1 Excl. VAT

Heavy-Duty Warehouse with Overhead Crane & Drive-Through Access - East Rand

Power up your operations with this well-equipped industrial property, perfectly suited for warehousing or factory use. Featuring a 3.5-ton overhead crane, full drive-through access, excellent eave height, and great natural light, this facility is designed for efficiency and heavy-duty functionality. Ample three-phase power ensures seamless support for manufacturing or production activities.

The property also includes neat staff amenities such as change rooms, showers, a canteen, and a secure yard with generous truck access and loading space. Located just off the N12 and minutes from O.R. Tambo International Airport, it offers unbeatable

### Interior

Floor Loading Cap. Power 3 Phase Exterior Open Parking Bays Sizes Floor Size Land Size Building Height

998m² 1,400m² 7m

#### Extras

24 Hour Access Warehouse crane secure yard 3 phase superlink access

5 Tn/m<sup>2</sup>

Yes

https://www.newpointproperty.co.za