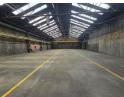

# R55,888 pm

Gross Monthly Rental R55,888 Excl. VAT Monthly Rates R1 Excl. VAT

Monthly Levy R1 Excl. VAT

Heavy-Duty Warehouse with Overhead Crane & Drive-Through Access - East Rand

Power up your operations with this well-equipped industrial property, perfectly suited for warehousing or factory use. Featuring a 3.5-ton overhead crane, full drive-through access, excellent eave height, and great natural light, this facility is designed for efficiency and heavy-duty functionality. Ample three-phase power ensures seamless support for manufacturing or production activities.

The property also includes neat staff amenities such as change rooms, showers, a canteen, and a secure yard with generous truck access and loading space. Located just off the N12 and minutes from O.R. Tambo International Airport, it offers unbeatable

### Interior

Floor Loading Cap. Power 3 Phase Exterior Open Parking Bays Sizes Floor Size Land Size Building Height

998m² 1,400m² 7m

#### Extras

24 Hour Access Warehouse crane secure yard 3 phase superlink access

5 Tn/m<sup>2</sup>

Yes

https://www.newpointproperty.co.za