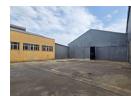

# R55,888 pm

Gross Monthly Rental R55,888 Excl. VAT Monthly Rates R1 Excl. VAT

Monthly Levy R1 Excl. VAT

Heavy-Duty Warehouse with Overhead Crane & Drive-Through Access - East Rand

Power up your operations with this well-equipped industrial property, perfectly suited for warehousing or factory use. Featuring a 3.5-ton overhead crane, full drive-through access, excellent eave height, and great natural light, this facility is designed for efficiency and heavy-duty functionality. Ample three-phase power ensures seamless support for manufacturing or production activities.

The property also includes neat staff amenities such as change rooms, showers, a canteen, and a secure yard with generous truck access and loading space. Located just off the N12 and minutes from O.R. Tambo International Airport, it offers unbeatable

### Interior

Floor Loading Cap. Power 3 Phase Exterior Open Parking Bays Sizes Floor Size Land Size Building Height

998m² 1,400m² 7m

#### Extras

24 Hour Access Warehouse crane secure yard 3 phase superlink access

5 Tn/m<sup>2</sup>

Yes

https://www.newpointproperty.co.za