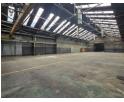

# R55,888 pm

Gross Monthly Rental R55,888 Excl. VAT Monthly Rates R1 Excl. VAT

Monthly Levy R1 Excl. VAT

Heavy-Duty Warehouse with Overhead Crane & Drive-Through Access - East Rand

Power up your operations with this well-equipped industrial property, perfectly suited for warehousing or factory use. Featuring a 3.5-ton overhead crane, full drive-through access, excellent eave height, and great natural light, this facility is designed for efficiency and heavy-duty functionality. Ample three-phase power ensures seamless support for manufacturing or production activities.

### Interior

Floor Loading Cap. Power 3 Phase Exterior Open Parking Bays Sizes Floor Size Land Size Building Height

998m² 1,400m² 7m

#### Extras

24 Hour Access Warehouse crane secure yard 3 phase superlink access

5 Tn/m<sup>2</sup>

Yes

https://www.newpointproperty.co.za