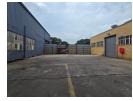

## 1514m2 Prime industrial warehouse to let

This 1,514m² industrial unit is available to let and ready for immediate occupation. Conveniently located in the vibrant industrial hub of Elandsfontein, just off the N12 highway, the property offers excellent accessibility for logistics and transportation needs. The warehouse features an on-grade roller shutter door with link access, an open-plan layout free from obstructions, and overhead cranes to accommodate various operational requirements. Additional amenities include staff ablutions, a kitchen, a secure yard area, and a reliable 3-phase power supply, making it suitable for a wide range of businesses.

The facility boasts excellent height to the eaves, perfect for racking and storage, and is illuminated with ample natural light to