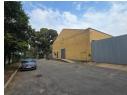

## 1514m2 Prime industrial warehouse to let

This 1,514m² industrial unit is available to let and ready for immediate occupation. Conveniently located in the vibrant industrial hub of Elandsfontein, just off the N12 highway, the property offers excellent accessibility for logistics and transportation needs. The warehouse features an on-grade roller shutter door with link access, an open-plan layout free from obstructions, and overhead cranes to accommodate various operational requirements. Additional amenities include staff ablutions, a kitchen, a secure yard area, and a reliable 3-phase power supply, making it suitable for a wide range of businesses.

The facility boasts excellent height to the eaves, perfect for racking and storage, and is illuminated with ample natural light to