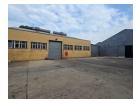

## 1514m2 Prime industrial warehouse to let

This 1,514m² industrial unit is available to let and ready for immediate occupation. Conveniently located in the vibrant industrial hub of Elandsfontein, just off the N12 highway, the property offers excellent accessibility for logistics and transportation needs. The warehouse features an on-grade roller shutter door with link access, an open-plan layout free from obstructions, and overhead cranes to accommodate various operational requirements. Additional amenities include staff ablutions, a kitchen, a secure yard area, and a reliable 3-phase power supply, making it suitable for a wide range of businesses.

The facility boasts excellent height to the eaves, perfect for racking and storage, and is illuminated with ample natural light to