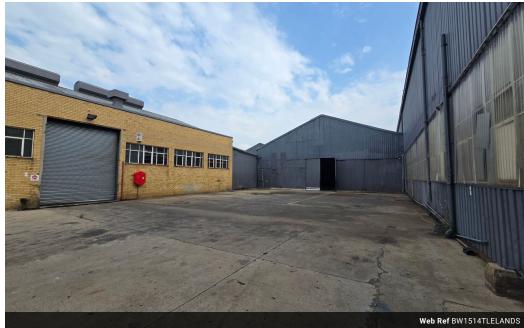

## 1514m2 Prime industrial warehouse to let

This 1,514m² industrial unit is available to let and ready for immediate occupation. Conveniently located in the vibrant industrial hub of Elandsfontein, just off the N12 highway, the property offers excellent accessibility for logistics and transportation needs. The warehouse features an on-grade roller shutter door with link access, an open-plan layout free from obstructions, and overhead cranes to accommodate various operational requirements. Additional amenities include staff ablutions, a kitchen, a secure yard area, and a reliable 3-phase power supply, making it suitable for a wide range of businesses.

The facility boasts excellent height to the eaves, perfect for racking and storage, and is illuminated with ample natural light to