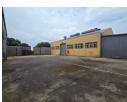

## 1514m2 Prime industrial warehouse to let

This 1,514m² industrial unit is available to let and ready for immediate occupation. Conveniently located in the vibrant industrial hub of Elandsfontein, just off the N12 highway, the property offers excellent accessibility for logistics and transportation needs. The warehouse features an on-grade roller shutter door with link access, an open-plan layout free from obstructions, and overhead cranes to accommodate various operational requirements. Additional amenities include staff ablutions, a kitchen, a secure yard area, and a reliable 3-phase power supply, making it suitable for a wide range of businesses.

The facility boasts excellent height to the eaves, perfect for racking and storage, and is illuminated with ample natural light to