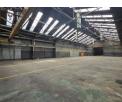

### Versatile Industrial Facility with Overhead Crane & Excellent Truck Access – Available **Immediately**

This well-located industrial property is now available to let, ideal for use as a warehouse or factory. Featuring a robust 3.5-ton overhead crane and full drive-through access, the property is perfectly suited for heavy-duty operations and seamless logistics. The warehouse boasts generous height to the eaves, great natural lighting, and an open floor layout, supported by ample threephase power to accommodate manufacturing or production needs.

Additional features include well-maintained staff facilities with change rooms, showers, and a canteen, ensuring comfort and convenience for your workforce. The property also offers a secure yard with ample truck access and offloading space. Positioned close to the N12 highway and minutes from O.R. Tambo International Airport, this facility offers unbeatable connectivity in the

# **Features**

Zoning Industrial

Interior Floor Loading Cap. 5 Tn/m<sup>2</sup> Power 3 Phase

Exterior

Open Parking Bays

Sizes Floor Size

Land Size **Building Height**  998m² 1.400m<sup>2</sup> 7m