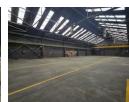

### Versatile Industrial Facility with Overhead Crane & Excellent Truck Access – Available **Immediately**

This well-located industrial property is now available to let, ideal for use as a warehouse or factory. Featuring a robust 3.5-ton overhead crane and full drive-through access, the property is perfectly suited for heavy-duty operations and seamless logistics. The warehouse boasts generous height to the eaves, great natural lighting, and an open floor layout, supported by ample threephase power to accommodate manufacturing or production needs.

Additional features include well-maintained staff facilities with change rooms, showers, and a canteen, ensuring comfort and convenience for your workforce. The property also offers a secure yard with ample truck access and offloading space. Positioned close to the N12 highway and minutes from O.R. Tambo International Airport, this facility offers unbeatable connectivity in the

# **Features**

Zoning Industrial

Interior Floor Loading Cap. 5 Tn/m<sup>2</sup> Power 3 Phase

Exterior

Open Parking Bays

Sizes Floor Size

Land Size **Building Height**  998m² 1.400m<sup>2</sup> 7m