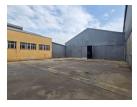

### Versatile Industrial Facility with Overhead Crane & Excellent Truck Access – Available **Immediately**

This well-located industrial property is now available to let, ideal for use as a warehouse or factory. Featuring a robust 3.5-ton overhead crane and full drive-through access, the property is perfectly suited for heavy-duty operations and seamless logistics. The warehouse boasts generous height to the eaves, great natural lighting, and an open floor layout, supported by ample threephase power to accommodate manufacturing or production needs.

Additional features include well-maintained staff facilities with change rooms, showers, and a canteen, ensuring comfort and convenience for your workforce. The property also offers a secure yard with ample truck access and offloading space. Positioned close to the N12 highway and minutes from O.R. Tambo International Airport, this facility offers unbeatable connectivity in the