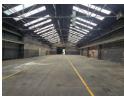

### Versatile Industrial Facility with Overhead Crane & Excellent Truck Access – Available **Immediately**

This well-located industrial property is now available to let, ideal for use as a warehouse or factory. Featuring a robust 3.5-ton overhead crane and full drive-through access, the property is perfectly suited for heavy-duty operations and seamless logistics. The warehouse boasts generous height to the eaves, great natural lighting, and an open floor layout, supported by ample threephase power to accommodate manufacturing or production needs.

Additional features include well-maintained staff facilities with change rooms, showers, and a canteen, ensuring comfort and convenience for your workforce. The property also offers a secure yard with ample truck access and offloading space. Positioned close to the N12 highway and minutes from O.R. Tambo International Airport, this facility offers unbeatable connectivity in the