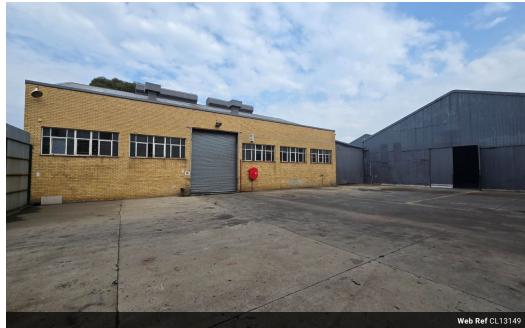

### Versatile Industrial Facility with Overhead Crane & Excellent Truck Access – Available **Immediately**

This well-located industrial property is now available to let, ideal for use as a warehouse or factory. Featuring a robust 3.5-ton overhead crane and full drive-through access, the property is perfectly suited for heavy-duty operations and seamless logistics. The warehouse boasts generous height to the eaves, great natural lighting, and an open floor layout, supported by ample threephase power to accommodate manufacturing or production needs.

Additional features include well-maintained staff facilities with change rooms, showers, and a canteen, ensuring comfort and convenience for your workforce. The property also offers a secure yard with ample truck access and offloading space. Positioned close to the N12 highway and minutes from O.R. Tambo International Airport, this facility offers unbeatable connectivity in the