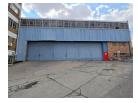

## 8,000m<sup>2</sup> Heavy Industrial Facility with Multiple Overhead Cranes – Immediate Occupation

Power up your operations with this 8,000m² heavy manufacturing facility now available to lease. Equipped with five overhead cranes (10T, 7.5T, 6T, and two 5T units), this powerhouse is built for serious industrial activity. It features a high-capacity three-phase power supply, two roller shutter doors—including one oversized—with internal loading bays all positioned under hook, ensuring seamless production and logistics flow.

The factory includes a small built-in office area, with the option to lease additional office space in a separate on-site office block. A generous yard allows for storage and full reticulation for super links and abnormal loads. Ideally located near key highways and just minutes from O.R. Tambo International Airport, this facility offers prime connectivity and heavy-duty functionality. Contact us