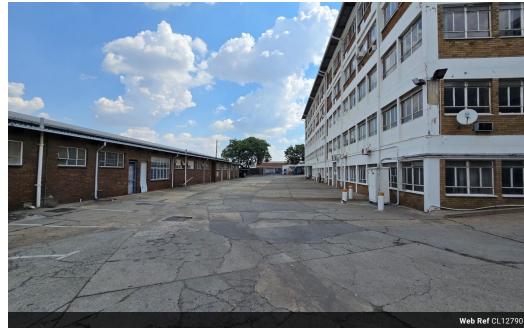

## 8,000m<sup>2</sup> Heavy Industrial Facility with Multiple Overhead Cranes – Immediate Occupation

Power up your operations with this 8,000m² heavy manufacturing facility now available to lease. Equipped with five overhead cranes (10T, 7.5T, 6T, and two 5T units), this powerhouse is built for serious industrial activity. It features a high-capacity three-phase power supply, two roller shutter doors—including one oversized—with internal loading bays all positioned under hook, ensuring seamless production and logistics flow.

The factory includes a small built-in office area, with the option to lease additional office space in a separate on-site office block. A generous yard allows for storage and full reticulation for super links and abnormal loads. Ideally located near key highways and just minutes from O.R. Tambo International Airport, this facility offers prime connectivity and heavy-duty functionality. Contact us