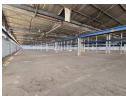

## 8,000m<sup>2</sup> Heavy Industrial Facility with Multiple Overhead Cranes – Immediate Occupation

Power up your operations with this 8,000m² heavy manufacturing facility now available to lease. Equipped with five overhead cranes (10T, 7.5T, 6T, and two 5T units), this powerhouse is built for serious industrial activity. It features a high-capacity three-phase power supply, two roller shutter doors—including one oversized—with internal loading bays all positioned under hook, ensuring seamless production and logistics flow.

The factory includes a small built-in office area, with the option to lease additional office space in a separate on-site office block. A generous yard allows for storage and full reticulation for super links and abnormal loads. Ideally located near key highways and just minutes from O.R. Tambo International Airport, this facility offers prime connectivity and heavy-duty functionality. Contact us

## **Features**

Zoning Industrial

Interior

Floor Loading Cap.  $10 \, Tn/m^2$ Power 3 Phase

Exterior Security

Yes Open Parking Bays 30

Sizes Floor Size

Land Size **Building Height**  8,000m<sup>2</sup> 11,000m<sup>2</sup>