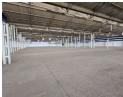

## 8,000m<sup>2</sup> Heavy Industrial Facility with Multiple Overhead Cranes – Immediate Occupation

Power up your operations with this 8,000m² heavy manufacturing facility now available to lease. Equipped with five overhead cranes (10T, 7.5T, 6T, and two 5T units), this powerhouse is built for serious industrial activity. It features a high-capacity three-phase power supply, two roller shutter doors—including one oversized—with internal loading bays all positioned under hook, ensuring seamless production and logistics flow.

The factory includes a small built-in office area, with the option to lease additional office space in a separate on-site office block. A generous yard allows for storage and full reticulation for super links and abnormal loads. Ideally located near key highways and just minutes from O.R. Tambo International Airport, this facility offers prime connectivity and heavy-duty functionality. Contact us