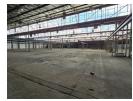

## 8,000m<sup>2</sup> Heavy Industrial Facility with Multiple Overhead Cranes – Immediate Occupation

Power up your operations with this 8,000m² heavy manufacturing facility now available to lease. Equipped with five overhead cranes (10T, 7.5T, 6T, and two 5T units), this powerhouse is built for serious industrial activity. It features a high-capacity three-phase power supply, two roller shutter doors—including one oversized—with internal loading bays all positioned under hook, ensuring seamless production and logistics flow.

The factory includes a small built-in office area, with the option to lease additional office space in a separate on-site office block. A generous yard allows for storage and full reticulation for super links and abnormal loads. Ideally located near key highways and just minutes from O.R. Tambo International Airport, this facility offers prime connectivity and heavy-duty functionality. Contact us

## **Features**

Zoning Industrial

Interior

Floor Loading Cap.  $10 \, Tn/m^2$ Power 3 Phase

Exterior Security

Yes Open Parking Bays 30

Sizes Floor Size

Land Size **Building Height**  8,000m<sup>2</sup> 11,000m<sup>2</sup>