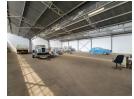

## 1 000m² Secure industrial warehouse in Elandsfontein, Germiston

Discover the leasing opportunity of a 1,000m² industrial warehouse in Elandsfontein, Germiston, offering versatile space for various industrial purposes. Situated within a secure park, this unit features a substantial yard, truck access, and a robust 3-phase power supply. Natural light floods the space, creating an optimal working environment. The warehouse is efficiently designed with a loading bay, complete with a ramp for seamless operations.

Access is facilitated by a convenient on-grade roller shutter door, providing entry to the expansive, open-plan warehouse floor. Ideal for manufacturing, fabrication, or storage and distribution, this unit caters to diverse industrial needs. Strategically located near the