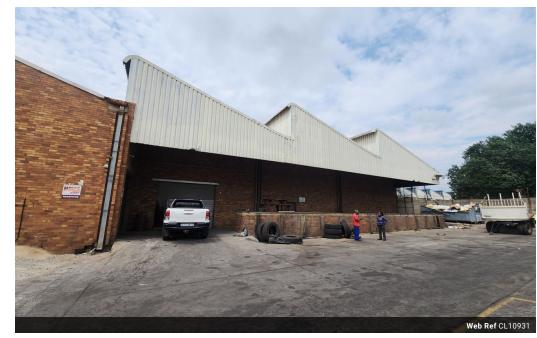

## 1 000m² Secure industrial warehouse in Elandsfontein, Germiston

Discover the leasing opportunity of a 1,000m² industrial warehouse in Elandsfontein, Germiston, offering versatile space for various industrial purposes. Situated within a secure park, this unit features a substantial yard, truck access, and a robust 3-phase power supply. Natural light floods the space, creating an optimal working environment. The warehouse is efficiently designed with a loading bay, complete with a ramp for seamless operations.

Access is facilitated by a convenient on-grade roller shutter door, providing entry to the expansive, open-plan warehouse floor. Ideal for manufacturing, fabrication, or storage and distribution, this unit caters to diverse industrial needs. Strategically located near the

## **Features**

Zoning Industrial

 Interior
 Exterior
 Sizes

 Power 3 Phase
 Yes
 Security
 Yes
 Floor Size
 1,000m²

 Open Parking Bays
 6
 Land Size
 2,000m²