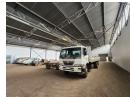

## 1 000m² Secure industrial warehouse in Elandsfontein, Germiston

Discover the leasing opportunity of a 1,000m² industrial warehouse in Elandsfontein, Germiston, offering versatile space for various industrial purposes. Situated within a secure park, this unit features a substantial yard, truck access, and a robust 3-phase power supply. Natural light floods the space, creating an optimal working environment. The warehouse is efficiently designed with a loading bay, complete with a ramp for seamless operations.

Access is facilitated by a convenient on-grade roller shutter door, providing entry to the expansive, open-plan warehouse floor. Ideal for manufacturing, fabrication, or storage and distribution, this unit caters to diverse industrial needs. Strategically located near the