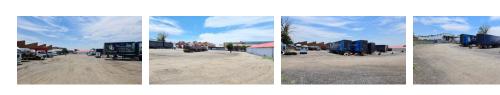

## 9 000m<sup>2</sup> Truck yard and storage facility in Elandsfontein, Germiston

Prime industrial and truck yard available for lease in Elandsfontein, this expansive 9000m<sup>2</sup> property, featuring 372m<sup>2</sup> of covered space, is ideal for various industrial uses. The open yard area is designed to accommodate super-link trucks, with two convenient entrances enhancing accessibility. Security is a top priority, ensured by a well-constructed perimeter wall that provides privacy and protection.

The facility includes essential amenities such as ablutions, small offices, and additional storage space. Positioned near the N12 highway, this location offers a strategic advantage for logistics companies with its seamless connectivity and logistical efficiency.