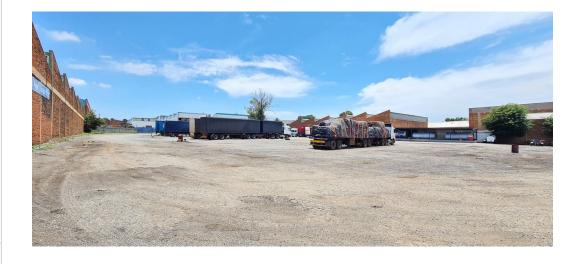

## 9 000m<sup>2</sup> Truck yard and storage facility in Elandsfontein, Germiston

Prime industrial and truck yard available for lease in Elandsfontein, this expansive 9000m<sup>2</sup> property, featuring 372m<sup>2</sup> of covered space, is ideal for various industrial uses. The open yard area is designed to accommodate super-link trucks, with two convenient entrances enhancing accessibility. Security is a top priority, ensured by a well-constructed perimeter wall that provides privacy and protection.

The facility includes essential amenities such as ablutions, small offices, and additional storage space. Positioned near the N12 highway, this location offers a strategic advantage for logistics companies with its seamless connectivity and logistical efficiency.