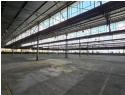

## Spacious 6,000m² Warehouse with Factory Capability – Prime Industrial Space To Let

This expansive 6,000m² warehouse with factory capability is now available for immediate lease. The facility offers excellent truck access, with open yard space for storage and seamless loading/offloading. Two on-grade roller shutter doors provide easy access to the warehouse, while the high ceilings and abundant natural light create an ideal working environment. With a large 3-phase power supply, the property is well-suited for a wide range of industrial uses.

In addition to the spacious warehouse, the property includes a small office component and ample ablution facilities for both warehouse and office staff. Covered and open parking bays are available, and the property is secured with 24-hour security for