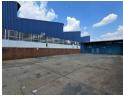

## Spacious 6,000m² Warehouse with Factory Capability – Prime Industrial Space To Let

This expansive 6,000m² warehouse with factory capability is now available for immediate lease. The facility offers excellent truck access, with open yard space for storage and seamless loading/offloading. Two on-grade roller shutter doors provide easy access to the warehouse, while the high ceilings and abundant natural light create an ideal working environment. With a large 3-phase power supply, the property is well-suited for a wide range of industrial uses.

In addition to the spacious warehouse, the property includes a small office component and ample ablution facilities for both warehouse and office staff. Covered and open parking bays are available, and the property is secured with 24-hour security for