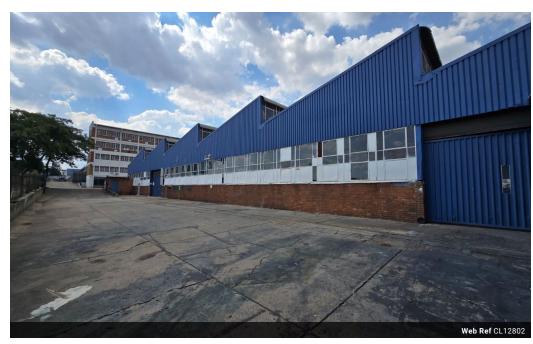

## Spacious 6,000m² Warehouse with Factory Capability – Prime Industrial Space To Let

This expansive 6,000m² warehouse with factory capability is now available for immediate lease. The facility offers excellent truck access, with open yard space for storage and seamless loading/offloading. Two on-grade roller shutter doors provide easy access to the warehouse, while the high ceilings and abundant natural light create an ideal working environment. With a large 3-phase power supply, the property is well-suited for a wide range of industrial uses.

In addition to the spacious warehouse, the property includes a small office component and ample ablution facilities for both warehouse and office staff. Covered and open parking bays are available, and the property is secured with 24-hour security for