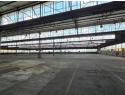

## Spacious 6,000m² Warehouse with Factory Capability – Prime Industrial Space To Let

This expansive 6,000m² warehouse with factory capability is now available for immediate lease. The facility offers excellent truck access, with open yard space for storage and seamless loading/offloading. Two on-grade roller shutter doors provide easy access to the warehouse, while the high ceilings and abundant natural light create an ideal working environment. With a large 3-phase power supply, the property is well-suited for a wide range of industrial uses.

In addition to the spacious warehouse, the property includes a small office component and ample ablution facilities for both warehouse and office staff. Covered and open parking bays are available, and the property is secured with 24-hour security for