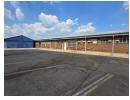

## Spacious 6,000m² Warehouse with Factory Capability – Prime Industrial Space To Let

This expansive 6,000m² warehouse with factory capability is now available for immediate lease. The facility offers excellent truck access, with open yard space for storage and seamless loading/offloading. Two on-grade roller shutter doors provide easy access to the warehouse, while the high ceilings and abundant natural light create an ideal working environment. With a large 3-phase power supply, the property is well-suited for a wide range of industrial uses.

In addition to the spacious warehouse, the property includes a small office component and ample ablution facilities for both warehouse and office staff. Covered and open parking bays are available, and the property is secured with 24-hour security for