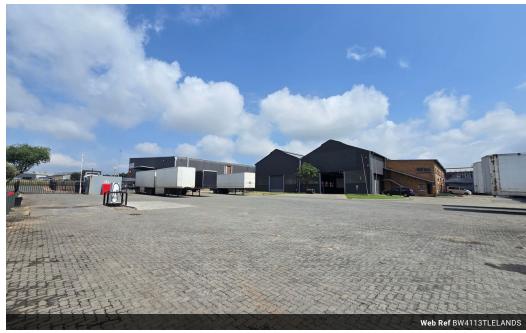

# Prime industrial factory with overhead cranes to let in Elandsfontein

This stunning shared industrial facility offers top-tier features, including 24-hour security and two 10-ton cranes, making it ideal for heavy-duty operations. The workshop spans an impressive 3,808m², consisting of two long bays, each equipped with a crane. Large access doors allow for seamless truck entry, with an additional exit door at the rear for efficient movement. The property is further enhanced by a 125-amp, 3-phase power supply to support various industrial needs.

Complementing the workshop is a spacious 305m² open-plan office area, providing ample space for staff and client interactions. The facility also boasts generous parking and yard space, ensuring easy truck maneuverability. Conveniently located near major