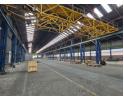

# Prime industrial factory with overhead cranes to let in Elandsfontein

This stunning shared industrial facility offers top-tier features, including 24-hour security and two 10-ton cranes, making it ideal for heavy-duty operations. The workshop spans an impressive 3,808m², consisting of two long bays, each equipped with a crane. Large access doors allow for seamless truck entry, with an additional exit door at the rear for efficient movement. The property is further enhanced by a 125-amp, 3-phase power supply to support various industrial needs.

Complementing the workshop is a spacious 305m² open-plan office area, providing ample space for staff and client interactions. The facility also boasts generous parking and yard space, ensuring easy truck maneuverability. Conveniently located near major