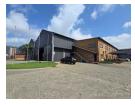

# Prime industrial factory with overhead cranes to let in Elandsfontein

This stunning shared industrial facility offers top-tier features, including 24-hour security and two 10-ton cranes, making it ideal for heavy-duty operations. The workshop spans an impressive 3,808m², consisting of two long bays, each equipped with a crane. Large access doors allow for seamless truck entry, with an additional exit door at the rear for efficient movement. The property is further enhanced by a 125-amp, 3-phase power supply to support various industrial needs.

Complementing the workshop is a spacious 305m² open-plan office area, providing ample space for staff and client interactions. The facility also boasts generous parking and yard space, ensuring easy truck maneuverability. Conveniently located near major