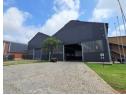

# Prime industrial factory with overhead cranes to let in Elandsfontein

This stunning shared industrial facility offers top-tier features, including 24-hour security and two 10-ton cranes, making it ideal for heavy-duty operations. The workshop spans an impressive 3,808m², consisting of two long bays, each equipped with a crane. Large access doors allow for seamless truck entry, with an additional exit door at the rear for efficient movement. The property is further enhanced by a 125-amp, 3-phase power supply to support various industrial needs.

Complementing the workshop is a spacious 305m² open-plan office area, providing ample space for staff and client interactions. The facility also boasts generous parking and yard space, ensuring easy truck maneuverability. Conveniently located near major