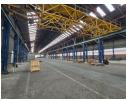

# Prime industrial factory with overhead cranes to let in Elandsfontein

This stunning shared industrial facility offers top-tier features, including 24-hour security and two 10-ton cranes, making it ideal for heavy-duty operations. The workshop spans an impressive 3,808m², consisting of two long bays, each equipped with a crane. Large access doors allow for seamless truck entry, with an additional exit door at the rear for efficient movement. The property is further enhanced by a 125-amp, 3-phase power supply to support various industrial needs.

Complementing the workshop is a spacious 305m² open-plan office area, providing ample space for staff and client interactions. The facility also boasts generous parking and yard space, ensuring easy truck maneuverability. Conveniently located near major