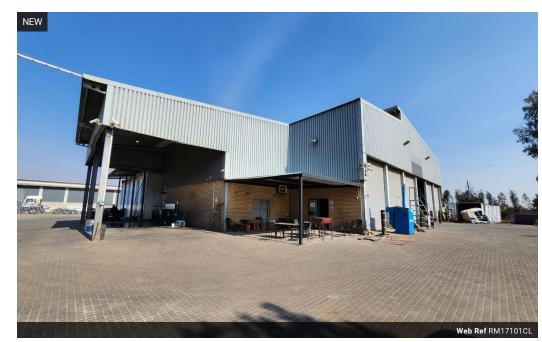

# Versatile Industrial Facility with Yard & Offices in Driehoek, Germiston

Streamline your operations with this 1,710m² industrial property to let in Driehoek, Germiston. The 1,200m² warehouse offers excellent height, natural lighting, robust three-phase power, and a drive-through layout with multiple roller shutter doors. A standout feature is the expansive 2,000m² paved yard with four access points—ideal for truck flow, loading, and logistics—plus a dedicated canopy wash bay for added convenience.

Complementing the warehouse is a 500m<sup>2</sup> double-storey office block, featuring a professional reception, boardroom, open-plan and private offices, and full staff amenities on both floors. Shaded parking, secure access, and proximity to major highways make