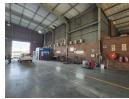

# Versatile Industrial Facility with Yard & Offices in Driehoek, Germiston

Streamline your operations with this 1,710m² industrial property to let in Driehoek, Germiston. The 1,200m² warehouse offers excellent height, natural lighting, robust three-phase power, and a drive-through layout with multiple roller shutter doors. A standout feature is the expansive 2,000m² paved yard with four access points—ideal for truck flow, loading, and logistics—plus a dedicated canopy wash bay for added convenience.