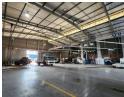

# Versatile Industrial Facility with Yard & Offices in Driehoek, Germiston

Streamline your operations with this 1,710m² industrial property to let in Driehoek, Germiston. The 1,200m² warehouse offers excellent height, natural lighting, robust three-phase power, and a drive-through layout with multiple roller shutter doors. A standout feature is the expansive 2,000m² paved yard with four access points—ideal for truck flow, loading, and logistics—plus a dedicated canopy wash bay for added convenience.