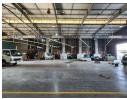

# Versatile Industrial Facility with Yard & Offices in Driehoek, Germiston

Streamline your operations with this 1,710m² industrial property to let in Driehoek, Germiston. The 1,200m² warehouse offers excellent height, natural lighting, robust three-phase power, and a drive-through layout with multiple roller shutter doors. A standout feature is the expansive 2,000m² paved yard with four access points—ideal for truck flow, loading, and logistics—plus a dedicated canopy wash bay for added convenience.