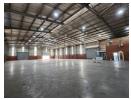

# Very neat 1831m2 Warehouse To Let in Driehoek, Germiston.

Very neat 1831m2 freestanding Warehouse available To Let in Driehoek, Germiston. This property is centrally located and offers easy access to all major highways. There is public transport and shopping facilities within walking distance from the warehouse. Placed on a corner stand this property offers excellent exposure and advertising possibilities. There are 3 points of entry into the property with approximately 2000m2 of paved yard. The warehouse features excellent height with great natural light and a strong 3 phase power supply consisting of 300amps, there are four large roller shutter doors allowing for ease of access for large trucks and other vehicles.