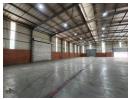

# Very neat 1831m2 Warehouse To Let in Driehoek, Germiston.

Very neat 1831m2 freestanding Warehouse available To Let in Driehoek, Germiston. This property is centrally located and offers easy access to all major highways. There is public transport and shopping facilities within walking distance from the warehouse. Placed on a corner stand this property offers excellent exposure and advertising possibilities. There are 3 points of entry into the property with approximately 2000m2 of paved yard. The warehouse features excellent height with great natural light and a strong 3 phase power supply consisting of 300amps, there are four large roller shutter doors allowing for ease of access for large trucks and other vehicles.

### **Features**

Zoning Industrial

Interior
Power 3 Phase Yes
Power Amps 300

Exterior

Open Parking Bays 20

Sizes

Floor Size Land Size Building Height 1,831m<sup>2</sup> 4,000m<sup>2</sup> 8m