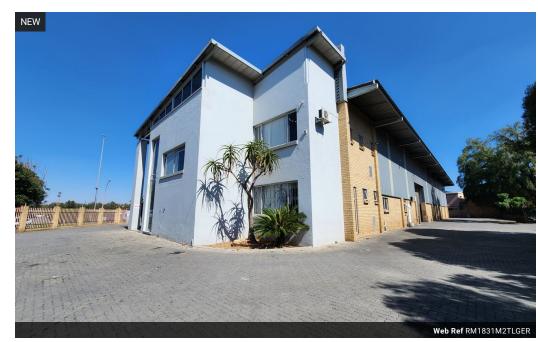

# Very neat 1831m2 Warehouse To Let in Driehoek, Germiston.

Very neat 1831m2 freestanding Warehouse available To Let in Driehoek, Germiston. This property is centrally located and offers easy access to all major highways. There is public transport and shopping facilities within walking distance from the warehouse. Placed on a corner stand this property offers excellent exposure and advertising possibilities. There are 3 points of entry into the property with approximately 2000m2 of paved yard. The warehouse features excellent height with great natural light and a strong 3 phase power supply consisting of 300amps, there are four large roller shutter doors allowing for ease of access for large trucks and other vehicles.

The office component is very neat and well sized, placed over two levels which includes a welcoming reception area and office