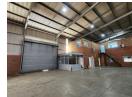

# Very neat 1831m2 Warehouse To Let in Driehoek, Germiston.

Very neat 1831m2 freestanding Warehouse available To Let in Driehoek, Germiston. This property is centrally located and offers easy access to all major highways. There is public transport and shopping facilities within walking distance from the warehouse. Placed on a corner stand this property offers excellent exposure and advertising possibilities. There are 3 points of entry into the property with approximately 2000m2 of paved yard. The warehouse features excellent height with great natural light and a strong 3 phase power supply consisting of 300amps, there are four large roller shutter doors allowing for ease of access for large trucks and other vehicles.

### **Features**

Zoning Industrial

Interior
Power 3 Phase Yes
Power Amps 300

Exterior

Open Parking Bays 20

Sizes

Floor Size Land Size Building Height 1,831m<sup>2</sup> 4,000m<sup>2</sup> 8m