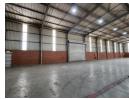

# Very neat 1831m2 Warehouse To Let in Driehoek, Germiston.

Very neat 1831m2 freestanding Warehouse available To Let in Driehoek, Germiston. This property is centrally located and offers easy access to all major highways. There is public transport and shopping facilities within walking distance from the warehouse. Placed on a corner stand this property offers excellent exposure and advertising possibilities. There are 3 points of entry into the property with approximately 2000m2 of paved yard. The warehouse features excellent height with great natural light and a strong 3 phase power supply consisting of 300amps, there are four large roller shutter doors allowing for ease of access for large trucks and other vehicles.