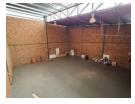

# Compact & Convenient 240m² Warehouse To Let in Secure Driehoek Park

This well-positioned 240m² warehouse is available to let in a secure industrial park in Driehoek, Germiston—just minutes from major highways and public transport routes. The unit features great internal height, ample natural light, a large roller shutter door for smooth access, and a reliable three-phase power supply. The park offers full access control, 24-hour security, and can accommodate larger trucks with ease.

The double-storey office component includes a welcoming reception, multiple private offices, guest toilet, and male and female ablutions—ideal for a functional day-to-day business setup. With dedicated parking for staff and visitors in a clean, professional