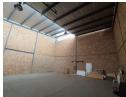

# Compact & Convenient 240m² Warehouse To Let in Secure Driehoek Park

This well-positioned 240m² warehouse is available to let in a secure industrial park in Driehoek, Germiston—just minutes from major highways and public transport routes. The unit features great internal height, ample natural light, a large roller shutter door for smooth access, and a reliable three-phase power supply. The park offers full access control, 24-hour security, and can accommodate larger trucks with ease.

#### **Features**

**Zoning** Industrial

| Interior         |     | Exterior          |     | Sizes           |       |
|------------------|-----|-------------------|-----|-----------------|-------|
| Air Conditioning | Yes | Security          | Yes | Floor Size      | 240m² |
| Power 3 Phase    | Yes | Open Parking Bays | 4   | Land Size       | 350m² |
| Power Amps       | 63  |                   |     | Building Height | 8m    |