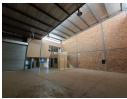

# Compact & Convenient 240m² Warehouse To Let in Secure Driehoek Park

This well-positioned 240m² warehouse is available to let in a secure industrial park in Driehoek, Germiston—just minutes from major highways and public transport routes. The unit features great internal height, ample natural light, a large roller shutter door for smooth access, and a reliable three-phase power supply. The park offers full access control, 24-hour security, and can accommodate larger trucks with ease.

The double-storey office component includes a welcoming reception, multiple private offices, guest toilet, and male and female ablutions—ideal for a functional day-to-day business setup. With dedicated parking for staff and visitors in a clean, professional