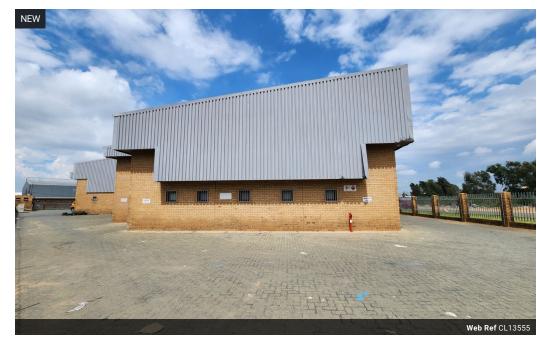

# Compact & Convenient 240m² Warehouse To Let in Secure Driehoek Park

This well-positioned 240m² warehouse is available to let in a secure industrial park in Driehoek, Germiston—just minutes from major highways and public transport routes. The unit features great internal height, ample natural light, a large roller shutter door for smooth access, and a reliable three-phase power supply. The park offers full access control, 24-hour security, and can accommodate larger trucks with ease.

#### **Features**

**Zoning** Industrial

| Interior         |     | Exterior          |     | Sizes           |       |
|------------------|-----|-------------------|-----|-----------------|-------|
| Air Conditioning | Yes | Security          | Yes | Floor Size      | 240m² |
| Power 3 Phase    | Yes | Open Parking Bays | 4   | Land Size       | 350m² |
| Power Amps       | 63  |                   |     | Building Height | 8m    |