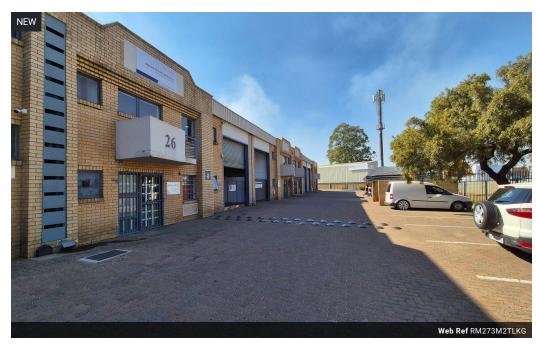

## 273m<sup>2</sup> Industrial warehouse available To Let in Driehoek, Germiston.

Unlock a strategic location for your business with this immaculate  $273\text{m}^2$  warehouse, situated in a secure, access-controlled complex in Driehoek. Designed for operational efficiency, the unit features excellent height, a large roller shutter door, ample natural light, and 80 amps of three-phase power—ideal for light manufacturing, storage, or distribution. With easy truck access and proximity to major highways, logistics are streamlined for maximum productivity.

The double-story office component includes a welcoming reception, open-plan workspaces, a kitchenette, and ablution facilities on both levels—providing a comfortable and professional environment for your team. High visibility from a busy road and plenty of