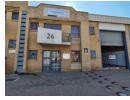

## 273m<sup>2</sup> Industrial warehouse available To Let in Driehoek, Germiston.

Unlock a strategic location for your business with this immaculate  $273\text{m}^2$  warehouse, situated in a secure, access-controlled complex in Driehoek. Designed for operational efficiency, the unit features excellent height, a large roller shutter door, ample natural light, and 80 amps of three-phase power—ideal for light manufacturing, storage, or distribution. With easy truck access and proximity to major highways, logistics are streamlined for maximum productivity.

The double-story office component includes a welcoming reception, open-plan workspaces, a kitchenette, and ablution facilities on both levels—providing a comfortable and professional environment for your team. High visibility from a busy road and plenty of