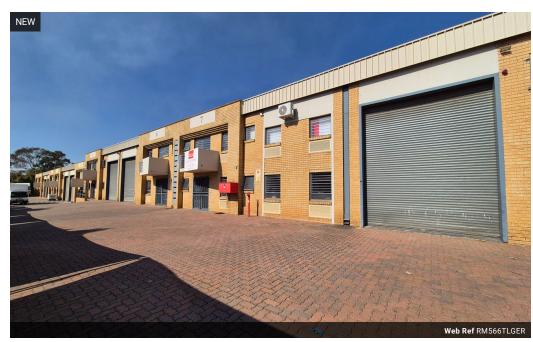

## 566m2 Industrial Warehouse placed within an Industrial Park with 24 hour security.

566m2 Industrial Warehouse placed within an Industrial Park with 24 hour security. This property is centrally located and offers quick easy access to all major highways. Shopping facilities and public transport are within walking distance from the park. the warehouse offers excellent height with good natural light and a 3 phase power supply consisting of 120 amps. There are 2 large roller shutter doors allowing for excellent truck access and flow. There is ample parking space available for both staff and guests with both open bays and covered bays available.

The office component is very neat and well sized and offers to toilets. There is ample parking space available for both staff and guests with both open bays and covered bays available. Inside the warehouse there are two small mezzanine platforms for added