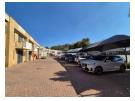

## 566m2 Industrial Warehouse placed within an Industrial Park with 24 hour security.

566m2 Industrial Warehouse placed within an Industrial Park with 24 hour security. This property is centrally located and offers quick easy access to all major highways. Shopping facilities and public transport are within walking distance from the park. the warehouse offers excellent height with good natural light and a 3 phase power supply consisting of 120 amps. There are 2 large roller shutter doors allowing for excellent truck access and flow. There is ample parking space available for both staff and guests with both open bays and covered bays available.