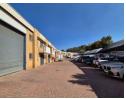

## 566m2 Industrial Warehouse placed within an Industrial Park with 24 hour security.

566m2 Industrial Warehouse placed within an Industrial Park with 24 hour security. This property is centrally located and offers quick easy access to all major highways. Shopping facilities and public transport are within walking distance from the park. the warehouse offers excellent height with good natural light and a 3 phase power supply consisting of 120 amps. There are 2 large roller shutter doors allowing for excellent truck access and flow. There is ample parking space available for both staff and guests with both open bays and covered bays available.