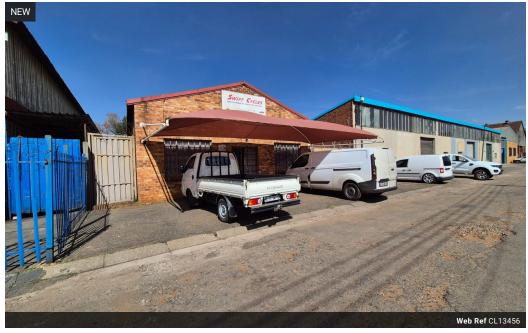

# Versatile 300m<sup>2</sup> Freestanding Warehouse To Let in Germiston – With Crane, Yard & Mezzanine

This well-positioned 300m<sup>2</sup> freestanding warehouse in Germiston offers a flexible and practical solution for small-scale industrial operations. Centrally located with quick access to major highways, public transport, and nearby retail, it's ideal for light manufacturing, fabrication, or storage. The facility features good internal height, ample natural light, a 3-phase power supply, a 2-ton crane, and a mezzanine level for additional storage. A private yard with its own access can serve as extra workspace, secure parking, or storage.

The office component is clean and functional, with a spacious open-plan area suitable for a reception, admin, or boardroom. Two shaded carports are available for staff or visitors. With great accessibility and adaptable features, this warehouse offers excellent