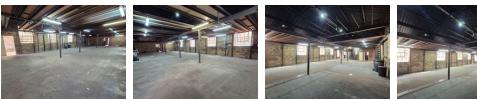

# Versatile 300m<sup>2</sup> Freestanding Warehouse To Let in Germiston – With Crane, Yard & Mezzanine

This well-positioned 300m<sup>2</sup> freestanding warehouse in Germiston offers a flexible and practical solution for small-scale industrial operations. Centrally located with quick access to major highways, public transport, and nearby retail, it's ideal for light manufacturing, fabrication, or storage. The facility features good internal height, ample natural light, a 3-phase power supply, a 2-ton crane, and a mezzanine level for additional storage. A private yard with its own access can serve as extra workspace, secure parking, or storage.

The office component is clean and functional, with a spacious open-plan area suitable for a reception, admin, or boardroom. Two shaded carports are available for staff or visitors. With great accessibility and adaptable features, this warehouse offers excellent