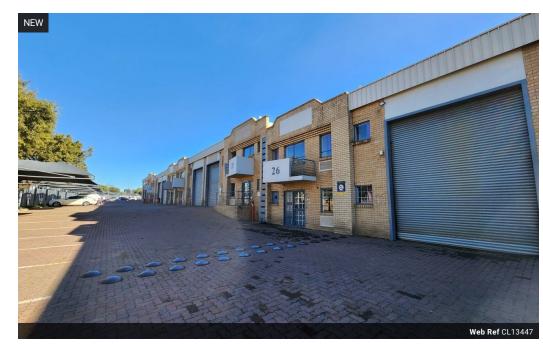

## Prime 265m<sup>2</sup> Industrial Unit with Offices in Driehoek, Germiston

Unlock a strategic location for your business with this immaculate 265m² warehouse, situated in a secure, access-controlled complex in Driehoek. Designed for operational efficiency, the unit features excellent height, a large roller shutter door, ample natural light, and 63 amps of three-phase power—ideal for light manufacturing, storage, or distribution. With easy truck access and proximity to major highways, logistics are streamlined for maximum productivity.

The double-storey office component includes a welcoming reception, open-plan workspaces, a kitchenette, and ablution facilities on both levels—providing a comfortable and professional environment for your team. High visibility from a busy road and plenty of