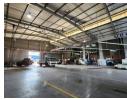

## Versatile Industrial Facility with Yard & Office Space in Germiston

Unlock operational efficiency with this 1,710m² industrial property now available to let in Driehoek, Germiston. The 1,200m² warehouse offers ample height, abundant natural light, and powerful three-phase electricity—ideal for a variety of industrial uses. Featuring a large 2,000m² paved yard with four access points, multiple roller shutter doors, and a convenient drive-through layout, the site is designed for seamless truck movement. A covered canopy wash bay adds further value for transport or maintenance-focused operations.