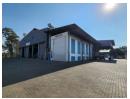

## Versatile Industrial Facility with Yard & Office Space in Germiston

Unlock operational efficiency with this 1,710m² industrial property now available to let in Driehoek, Germiston. The 1,200m² warehouse offers ample height, abundant natural light, and powerful three-phase electricity—ideal for a variety of industrial uses. Featuring a large 2,000m² paved yard with four access points, multiple roller shutter doors, and a convenient drive-through layout, the site is designed for seamless truck movement. A covered canopy wash bay adds further value for transport or maintenance-focused operations.

The property also includes a spacious 500m² double-storey office block, offering a mix of open-plan and private offices, reception area, boardroom, and full staff amenities on both levels. Shaded parking bays cater to employees and visitors, while the secure