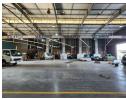

## Versatile Industrial Facility with Yard & Office Space in Germiston

Unlock operational efficiency with this 1,710m² industrial property now available to let in Driehoek, Germiston. The 1,200m² warehouse offers ample height, abundant natural light, and powerful three-phase electricity—ideal for a variety of industrial uses. Featuring a large 2,000m² paved yard with four access points, multiple roller shutter doors, and a convenient drive-through layout, the site is designed for seamless truck movement. A covered canopy wash bay adds further value for transport or maintenance-focused operations.

The property also includes a spacious 500m² double-storey office block, offering a mix of open-plan and private offices, reception area, boardroom, and full staff amenities on both levels. Shaded parking bays cater to employees and visitors, while the secure