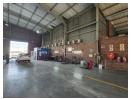

## Versatile Industrial Facility with Yard & Office Space in Germiston

Unlock operational efficiency with this 1,710m² industrial property now available to let in Driehoek, Germiston. The 1,200m² warehouse offers ample height, abundant natural light, and powerful three-phase electricity—ideal for a variety of industrial uses. Featuring a large 2,000m² paved yard with four access points, multiple roller shutter doors, and a convenient drive-through layout, the site is designed for seamless truck movement. A covered canopy wash bay adds further value for transport or maintenance-focused operations.

The property also includes a spacious 500m² double-storey office block, offering a mix of open-plan and private offices, reception area, boardroom, and full staff amenities on both levels. Shaded parking bays cater to employees and visitors, while the secure