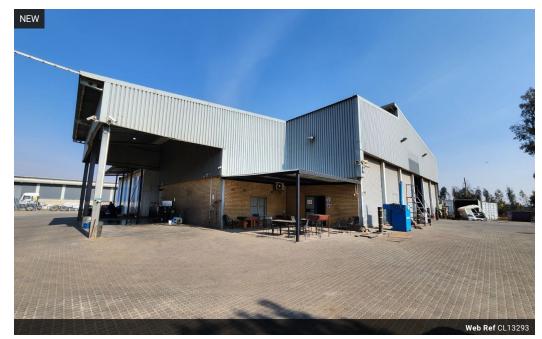

## Versatile Industrial Facility with Yard & Office Space in Germiston

Unlock operational efficiency with this 1,710m² industrial property now available to let in Driehoek, Germiston. The 1,200m² warehouse offers ample height, abundant natural light, and powerful three-phase electricity—ideal for a variety of industrial uses. Featuring a large 2,000m² paved yard with four access points, multiple roller shutter doors, and a convenient drive-through layout, the site is designed for seamless truck movement. A covered canopy wash bay adds further value for transport or maintenance-focused operations.

The property also includes a spacious 500m² double-storey office block, offering a mix of open-plan and private offices, reception area, boardroom, and full staff amenities on both levels. Shaded parking bays cater to employees and visitors, while the secure