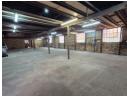

## 300m2 Freestanding Warehouse available To Let in Germiston.

300m2 Freestanding Warehouse available To Let in Germiston. This property is centrally located and offers quick, easy access to all major highways with public transport and shopping facilities available within walking distance from the warehouse. The warehouse/factory offers good height with natural light and a 3 phase power supply. There is added mezzanine level for extra storage space and also a 2 ton crane in one section of the factory. There is also a private yard with its own access that can be used as additional workshop or storage space or alternatively used for secure parking.