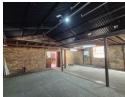

## 300m2 Freestanding Warehouse available To Let in Germiston.

300m2 Freestanding Warehouse available To Let in Germiston. This property is centrally located and offers quick, easy access to all major highways with public transport and shopping facilities available within walking distance from the warehouse. The warehouse/factory offers good height with natural light and a 3 phase power supply. There is added mezzanine level for extra storage space and also a 2 ton crane in one section of the factory. There is also a private yard with its own access that can be used as additional workshop or storage space or alternatively used for secure parking.

The office component is neat and offers a large open plan office area suitable for a reception or boardroom space, the property