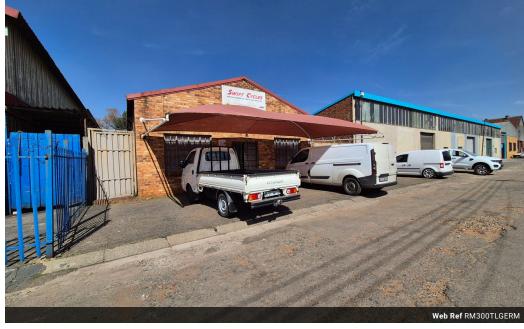

## 300m2 Freestanding Warehouse available To Let in Germiston.

300m2 Freestanding Warehouse available To Let in Germiston. This property is centrally located and offers quick, easy access to all major highways with public transport and shopping facilities available within walking distance from the warehouse. The warehouse/factory offers good height with natural light and a 3 phase power supply. There is added mezzanine level for extra storage space and also a 2 ton crane in one section of the factory. There is also a private yard with its own access that can be used as additional workshop or storage space or alternatively used for secure parking.

The office component is neat and offers a large open plan office area suitable for a reception or boardroom space, the property