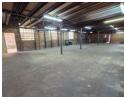

## 300m2 Freestanding Warehouse available To Let in Germiston.

300m2 Freestanding Warehouse available To Let in Germiston. This property is centrally located and offers quick, easy access to all major highways with public transport and shopping facilities available within walking distance from the warehouse. The warehouse/factory offers good height with natural light and a 3 phase power supply. There is added mezzanine level for extra storage space and also a 2 ton crane in one section of the factory. There is also a private yard with its own access that can be used as additional workshop or storage space or alternatively used for secure parking.