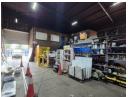

500m2 warehouse available To Let in Driehoek, Germiston. This is a freestanding property which offers easy access to all major highways and public transport is readily available. The warehouse offers good height with great natural light and a 3 phase power supply consisting of 125 amps. There is a 10 ton overhead crane and a large roller shutter door foe ease of access and offloading.