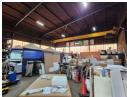

500m2 warehouse available To Let in Driehoek, Germiston. This is a freestanding property which offers easy access to all major highways and public transport is readily available. The warehouse offers good height with great natural light and a 3 phase power supply consisting of 125 amps. There is a 10 ton overhead crane and a large roller shutter door foe ease of access and offloading.