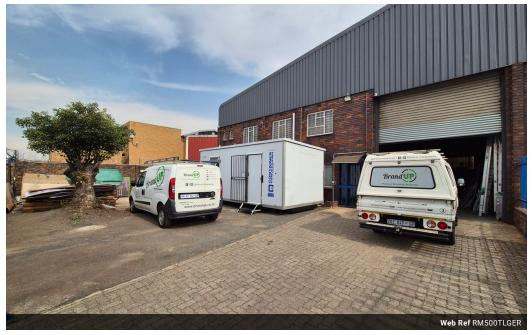

## 010 0354431

Office 40A Eden Meadows Complex 1 Van Riebeeck Avenue Greenstone

R32,000 pm

Gross Monthly Rental R32,000 Excl. VAT

500m2 Warehouse available To Let in Germiston with a 10 ton overhead crane and private yard.

500m2 warehouse available To Let in Driehoek, Germiston. This is a freestanding property which offers easy access to all major highways and public transport is readily available. The warehouse offers good height with great natural light and a 3 phase power supply consisting of 125 amps. There is a 10 ton overhead crane and a large roller shutter door foe ease of access and offloading.

The office component is neat and spacious placed over two levels which includes a welcoming reception area, multiple individual office spaces and both male and female ablutions and shower facilities on both levels. There is a private yard area in front of the