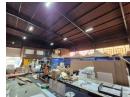

500m2 warehouse available To Let in Driehoek, Germiston. This is a freestanding property which offers easy access to all major highways and public transport is readily available. The warehouse offers good height with great natural light and a 3 phase power supply consisting of 125 amps. There is a 10 ton overhead crane and a large roller shutter door foe ease of access and offloading.

The office component is neat and spacious placed over two levels which includes a welcoming reception area, multiple individual office spaces and both male and female ablutions and shower facilities on both levels. There is a private yard area in front of the