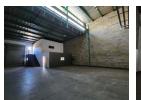

## Immaculate 265m<sup>2</sup> Warehouse to Let in Germiston – Secure Park with Prime Accessibility

This pristine 265m<sup>2</sup> warehouse is now available to let in a secure industrial complex in Driehoek, Germiston. With 24/7 security, controlled access, and excellent proximity to major highways, the location offers smooth truck access and efficient logistics. The unit boasts great height, abundant natural light, a large roller shutter door, and a 63-amp three-phase power supply—ideal for manufacturing, storage, or distribution.

The double-storey office section includes a professional reception, open-plan offices, a kitchenette, and ablutions on both levels. The property enjoys high visibility from the main road and offers ample staff and visitor parking. This is a well-rounded industrial