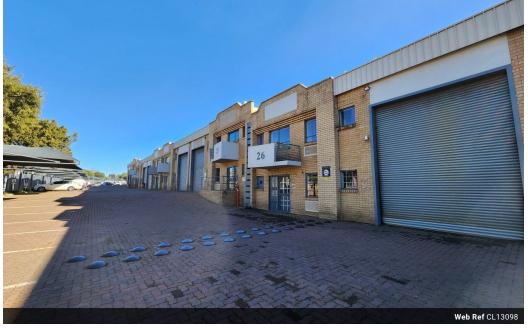

## Immaculate 265m<sup>2</sup> Warehouse to Let in Germiston – Secure Park with Prime Accessibility

This pristine 265m<sup>2</sup> warehouse is now available to let in a secure industrial complex in Driehoek, Germiston. With 24/7 security, controlled access, and excellent proximity to major highways, the location offers smooth truck access and efficient logistics. The unit boasts great height, abundant natural light, a large roller shutter door, and a 63-amp three-phase power supply—ideal for manufacturing, storage, or distribution.

The double-storey office section includes a professional reception, open-plan offices, a kitchenette, and ablutions on both levels. The property enjoys high visibility from the main road and offers ample staff and visitor parking. This is a well-rounded industrial