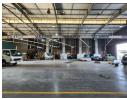

## Versatile Warehouse with Expansive Yard in Prime Germiston Location

Now available to let, this 1,710m² industrial property in Driehoek, Germiston offers a dynamic and functional space ideal for a range of industrial operations. The warehouse, measuring approximately 1,200m², is designed for maximum efficiency with excellent height, natural light, and a robust three-phase power supply. A standout feature is the 2,000m² paved yard with four access points, allowing smooth truck circulation and drive-through capabilities via multiple roller shutter doors on either side. Additionally, a covered canopy area currently utilized as a wash bay adds further operational flexibility.

 $Complementing \ the \ warehouse \ is \ a \ generous \ 500m^2 \ double-storey \ of fice \ component \ that \ includes \ a \ welcoming \ reception, several$ 