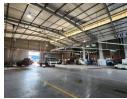

## Versatile Warehouse with Expansive Yard in Prime Germiston Location

Now available to let, this 1,710m² industrial property in Driehoek, Germiston offers a dynamic and functional space ideal for a range of industrial operations. The warehouse, measuring approximately 1,200m², is designed for maximum efficiency with excellent height, natural light, and a robust three-phase power supply. A standout feature is the 2,000m² paved yard with four access points, allowing smooth truck circulation and drive-through capabilities via multiple roller shutter doors on either side. Additionally, a covered canopy area currently utilized as a wash bay adds further operational flexibility.