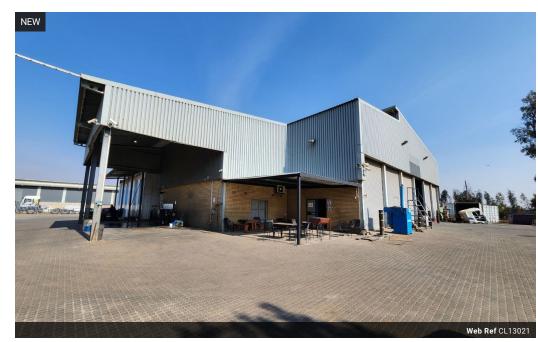

## Versatile Warehouse with Expansive Yard in Prime Germiston Location

Now available to let, this 1,710m² industrial property in Driehoek, Germiston offers a dynamic and functional space ideal for a range of industrial operations. The warehouse, measuring approximately 1,200m², is designed for maximum efficiency with excellent height, natural light, and a robust three-phase power supply. A standout feature is the 2,000m² paved yard with four access points, allowing smooth truck circulation and drive-through capabilities via multiple roller shutter doors on either side. Additionally, a covered canopy area currently utilized as a wash bay adds further operational flexibility.