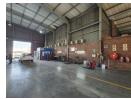

## Versatile Warehouse with Expansive Yard in Prime Germiston Location

Now available to let, this 1,710m² industrial property in Driehoek, Germiston offers a dynamic and functional space ideal for a range of industrial operations. The warehouse, measuring approximately 1,200m², is designed for maximum efficiency with excellent height, natural light, and a robust three-phase power supply. A standout feature is the 2,000m² paved yard with four access points, allowing smooth truck circulation and drive-through capabilities via multiple roller shutter doors on either side. Additionally, a covered canopy area currently utilized as a wash bay adds further operational flexibility.

 $Complementing \ the \ warehouse \ is \ a \ generous \ 500m^2 \ double-storey \ of fice \ component \ that \ includes \ a \ welcoming \ reception, several$ 