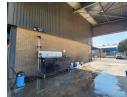

## 1 710sqm Warehouse with private yard in Driehoek, Germiston

This 1,710m² warehouse in Driehoek, Germiston, is now available to let, offering a versatile and well-equipped space for industrial operations. The property features a vast 2,000m² paved yard with four entry points, ensuring seamless truck access and efficient flow throughout. The warehouse itself, spanning approximately 1,200m², boasts impressive height and abundant natural light, along with a three-phase power supply to support various industrial needs. Multiple roller shutter doors on opposite sides create a convenient drive-through facility, while a canopy area currently serves as a wash bay, adding flexibility to the layout.