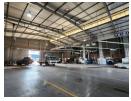

## 1 710sqm Warehouse with private yard in Driehoek, Germiston

This 1,710m² warehouse in Driehoek, Germiston, is now available to let, offering a versatile and well-equipped space for industrial operations. The property features a vast 2,000m² paved yard with four entry points, ensuring seamless truck access and efficient flow throughout. The warehouse itself, spanning approximately 1,200m², boasts impressive height and abundant natural light, along with a three-phase power supply to support various industrial needs. Multiple roller shutter doors on opposite sides create a convenient drive-through facility, while a canopy area currently serves as a wash bay, adding flexibility to the layout.