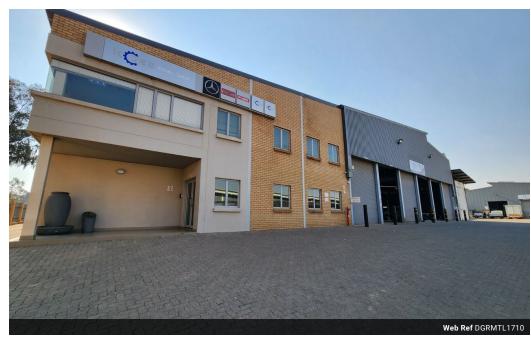

## 1 710sqm Warehouse with private yard in Driehoek, Germiston

This 1,710m² warehouse in Driehoek, Germiston, is now available to let, offering a versatile and well-equipped space for industrial operations. The property features a vast 2,000m² paved yard with four entry points, ensuring seamless truck access and efficient flow throughout. The warehouse itself, spanning approximately 1,200m², boasts impressive height and abundant natural light, along with a three-phase power supply to support various industrial needs. Multiple roller shutter doors on opposite sides create a convenient drive-through facility, while a canopy area currently serves as a wash bay, adding flexibility to the layout.

The office component is spacious and well-appointed, covering 500m² over two levels. It includes numerous individual and open-