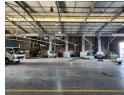

## 1 710sqm Warehouse with private yard in Driehoek, Germiston

This 1,710m² warehouse in Driehoek, Germiston, is now available to let, offering a versatile and well-equipped space for industrial operations. The property features a vast 2,000m² paved yard with four entry points, ensuring seamless truck access and efficient flow throughout. The warehouse itself, spanning approximately 1,200m², boasts impressive height and abundant natural light, along with a three-phase power supply to support various industrial needs. Multiple roller shutter doors on opposite sides create a convenient drive-through facility, while a canopy area currently serves as a wash bay, adding flexibility to the layout.