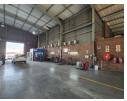

## 1 710sqm Warehouse with private yard in Driehoek, Germiston

This 1,710m² warehouse in Driehoek, Germiston, is now available to let, offering a versatile and well-equipped space for industrial operations. The property features a vast 2,000m² paved yard with four entry points, ensuring seamless truck access and efficient flow throughout. The warehouse itself, spanning approximately 1,200m², boasts impressive height and abundant natural light, along with a three-phase power supply to support various industrial needs. Multiple roller shutter doors on opposite sides create a convenient drive-through facility, while a canopy area currently serves as a wash bay, adding flexibility to the layout.

## Features

Zoning Industrial

Interior
Air Conditioning Yes
Power 3 Phase Yes
Power Amps 250

Exterior
Covered Parking Bays 30
Open Parking Bays 50

Sizes Floor Size Land Size Building Height

1,710m² 4,000m² 8m