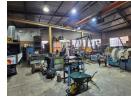

## R21,000 pm

Gross Monthly Rental R21,000 Excl. VAT

Crane-Equipped 550m<sup>2</sup> Workshop with Offices in Prime Delville Location

This 550m<sup>2</sup> warehouse/workshop is now available To Let in Delville, Germiston—ideally situated just off a main road with public transport and shopping nearby. The workshop features a 5-ton overhead crane, 3-phase power, and a large roller shutter door for easy access by trucks. Additional amenities include staff ablutions, showers, a changeroom, and a canteen area, making it well-suited for engineering or fabrication operations.