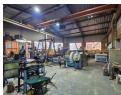

## R21,000 pm

Gross Monthly Rental R21,000 Excl. VAT

Crane-Equipped 550m<sup>2</sup> Workshop with Offices in Prime Delville Location

This 550m<sup>2</sup> warehouse/workshop is now available To Let in Delville, Germiston—ideally situated just off a main road with public transport and shopping nearby. The workshop features a 5-ton overhead crane, 3-phase power, and a large roller shutter door for easy access by trucks. Additional amenities include staff ablutions, showers, a changeroom, and a canteen area, making it well-suited for engineering or fabrication operations.