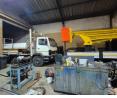

## R21,000 pm

Gross Monthly Rental R21,000 Excl. VAT

Crane-Equipped 550m<sup>2</sup> Workshop with Offices in Prime Delville Location

This 550m<sup>2</sup> warehouse/workshop is now available To Let in Delville, Germiston—ideally situated just off a main road with public transport and shopping nearby. The workshop features a 5-ton overhead crane, 3-phase power, and a large roller shutter door for easy access by trucks. Additional amenities include staff ablutions, showers, a changeroom, and a canteen area, making it well-suited for engineering or fabrication operations.

The office component spans two levels and includes a welcoming reception, multiple private offices, a kitchen, and male and female restrooms. With ample parking for staff and visitors, plus excellent access for medium to large trucks, this secure and

## Interior

Air ConditioningYesPower 3 PhaseYesPower Amps120

**Exterior** Open Parking Bays **Sizes** Floor Size Land Size Building Height

550m² 750m² 6m