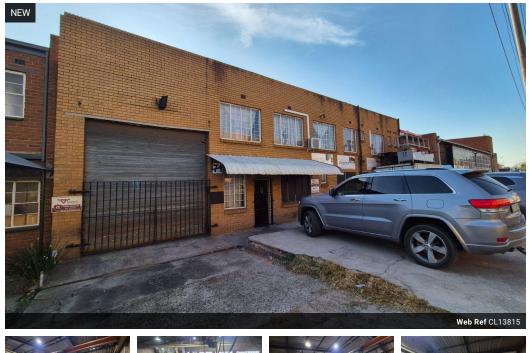

## R21,000 pm

Gross Monthly Rental R21,000 Excl. VAT

Crane-Equipped 550m<sup>2</sup> Workshop with Offices in Prime Delville Location

This 550m<sup>2</sup> warehouse/workshop is now available To Let in Delville, Germiston—ideally situated just off a main road with public transport and shopping nearby. The workshop features a 5-ton overhead crane, 3-phase power, and a large roller shutter door for easy access by trucks. Additional amenities include staff ablutions, showers, a changeroom, and a canteen area, making it well-suited for engineering or fabrication operations.

The office component spans two levels and includes a welcoming reception, multiple private offices, a kitchen, and male and female restrooms. With ample parking for staff and visitors, plus excellent access for medium to large trucks, this secure and