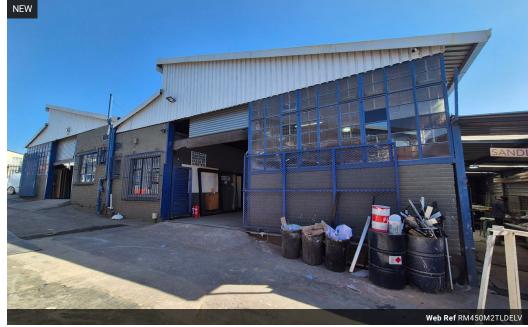

### 450m2 Warehouse/Workshop available To Let with excellent main road exposure.

450m2 Warehouse/Workshop available To Let with excellent main road exposure. This warehouse offers good height with great natural light and a 3 phase power supply feeding 100 amps. There is good truck access and flow for larger trucks with great access into the warehouse via a larger roller shutter door. There is ample parking space available within the property for both staff and visitors. Placed on a main road this property offers excellent exposure and advertising opportunity. It is centrally located with public transport and shopping facilities nearby.

### Features

Zoning Industrial

#### Interior

| Air Conditioning | Yes |
|------------------|-----|
| Power 3 Phase    | Yes |
| Power Amps       | 100 |

Exterior Open Parking Bays **Sizes** Floor Size Land Size Building Height

450m<sup>2</sup> 550m<sup>2</sup> 6m