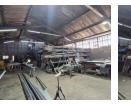

### 450m2 Warehouse/Workshop available To Let with excellent main road exposure.

450m2 Warehouse/Workshop available To Let with excellent main road exposure. This warehouse offers good height with great natural light and a 3 phase power supply feeding 100 amps. There is good truck access and flow for larger trucks with great access into the warehouse via a larger roller shutter door. There is ample parking space available within the property for both staff and visitors. Placed on a main road this property offers excellent exposure and advertising opportunity. It is centrally located with public transport and shopping facilities nearby.

The office component is very neat and offers a private bathroom. There are additional storage areas available under and above a mezzanine level. There are staff ablutions within the warehouse with a changeroom and showers as well as a full kitchen and