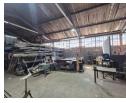

### 450m2 Warehouse/Workshop available To Let with excellent main road exposure.

450m2 Warehouse/Workshop available To Let with excellent main road exposure. This warehouse offers good height with great natural light and a 3 phase power supply feeding 100 amps. There is good truck access and flow for larger trucks with great access into the warehouse via a larger roller shutter door. There is ample parking space available within the property for both staff and visitors. Placed on a main road this property offers excellent exposure and advertising opportunity. It is centrally located with public transport and shopping facilities nearby.

The office component is very neat and offers a private bathroom. There are additional storage areas available under and above a mezzanine level. There are staff ablutions within the warehouse with a changeroom and showers as well as a full kitchen and