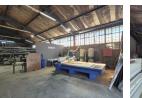

### 450m2 Warehouse/Workshop available To Let with excellent main road exposure.

450m2 Warehouse/Workshop available To Let with excellent main road exposure. This warehouse offers good height with great natural light and a 3 phase power supply feeding 100 amps. There is good truck access and flow for larger trucks with great access into the warehouse via a larger roller shutter door. There is ample parking space available within the property for both staff and visitors. Placed on a main road this property offers excellent exposure and advertising opportunity. It is centrally located with public transport and shopping facilities nearby.

The office component is very neat and offers a private bathroom. There are additional storage areas available under and above a mezzanine level. There are staff ablutions within the warehouse with a changeroom and showers as well as a full kitchen and