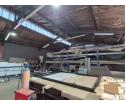

### 450m2 Warehouse/Workshop available To Let with excellent main road exposure.

450m2 Warehouse/Workshop available To Let with excellent main road exposure. This warehouse offers good height with great natural light and a 3 phase power supply feeding 100 amps. There is good truck access and flow for larger trucks with great access into the warehouse via a larger roller shutter door. There is ample parking space available within the property for both staff and visitors. Placed on a main road this property offers excellent exposure and advertising opportunity. It is centrally located with public transport and shopping facilities nearby.

The office component is very neat and offers a private bathroom. There are additional storage areas available under and above a mezzanine level. There are staff ablutions within the warehouse with a changeroom and showers as well as a full kitchen and