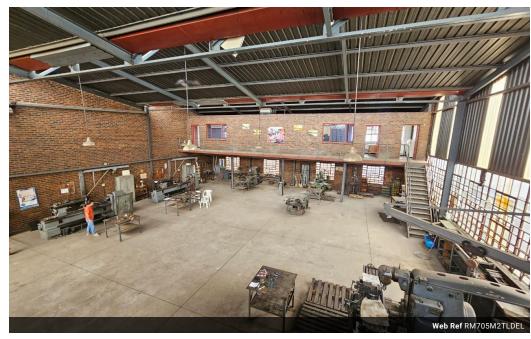

## 705m2 Freestanding Warehouse available To Let in Germiston.

705m2 Freestanding Warehouse/Factory available To Let in Germiston. This property is centrally located and placed in Delville, Germiston. Access to all major highways and public transport is within close proximity to the factory. The factory offer good height with good natural light and a 3 phase power supply consisting of 100 amps. There is 1 large roller shutter door allowing for excellent access and flow into the factory.

The office component is neat and spacious placed over two levels and features a welcoming reception area and multiple individual office spaces, there are both male and female ablutions available as well as a kitchen area. The property offers ample parking

#### **Features**

Zoning Industrial

**Interior** Power 3 Phase

Power Amps 100

Exterior

Covered Parking Bays 2 Open Parking Bays 4 Sizes

Floor Size Land Size Building Height 705m² 800m² 7m