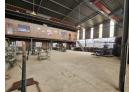

## 705m2 Freestanding Warehouse available To Let in Germiston.

705m2 Freestanding Warehouse/Factory available To Let in Germiston. This property is centrally located and placed in Delville, Germiston. Access to all major highways and public transport is within close proximity to the factory. The factory offer good height with good natural light and a 3 phase power supply consisting of 100 amps. There is 1 large roller shutter door allowing for excellent access and flow into the factory.

#### **Features**

Zoning Industrial

**Interior** Power 3 Phase

Power Amps 100

Exterior

Covered Parking Bays 2 Open Parking Bays 4 Sizes

Floor Size Land Size Building Height 705m² 800m² 7m