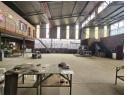

## 705m2 Freestanding Warehouse available To Let in Germiston.

705m2 Freestanding Warehouse/Factory available To Let in Germiston. This property is centrally located and placed in Delville, Germiston. Access to all major highways and public transport is within close proximity to the factory. The factory offer good height with good natural light and a 3 phase power supply consisting of 100 amps. There is 1 large roller shutter door allowing for excellent access and flow into the factory.

#### **Features**

Zoning Industrial

**Interior** Power 3 Phase

Power Amps 100

Exterior

Covered Parking Bays 2 Open Parking Bays 4 Sizes

Floor Size Land Size Building Height 705m² 800m² 7m