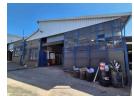

800m2 Freestanding Warehouse available To Let with main road exposure. This warehouse offers good height with great natural light and a 3 phase power supply feeding 200 amps. There is good truck access and flow for larger trucks with great access into the warehouse via two large roller shutter doors. There is ample parking space available within the property for both staff and visitors. Placed on a main road this property offers excellent exposure and advertising opportunity. It is centrally located with public transport and shopping facilities nearby.

The office component is very neat and offers a two private bathrooms. There are additional storage areas available under and above a both mezzanine levels. There are staff ablutions within the warehouse with changerooms and showers as well as a full