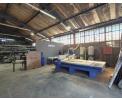

800m2 Freestanding Warehouse available To Let with main road exposure. This warehouse offers good height with great natural light and a 3 phase power supply feeding 200 amps. There is good truck access and flow for larger trucks with great access into the warehouse via two large roller shutter doors. There is ample parking space available within the property for both staff and visitors. Placed on a main road this property offers excellent exposure and advertising opportunity. It is centrally located with public transport and shopping facilities nearby.

The office component is very neat and offers a two private bathrooms. There are additional storage areas available under and above a both mezzanine levels. There are staff ablutions within the warehouse with changerooms and showers as well as a full