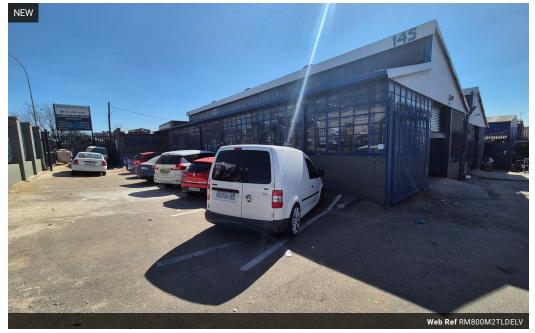

800m2 Freestanding Warehouse available To Let with main road exposure. This warehouse offers good height with great natural light and a 3 phase power supply feeding 200 amps. There is good truck access and flow for larger trucks with great access into the warehouse via two large roller shutter doors. There is ample parking space available within the property for both staff and visitors. Placed on a main road this property offers excellent exposure and advertising opportunity. It is centrally located with public transport and shopping facilities nearby.

The office component is very neat and offers a two private bathrooms. There are additional storage areas available under and above a both mezzanine levels. There are staff ablutions within the warehouse with changerooms and showers as well as a full