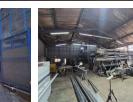

## R20,000 pm

Gross Monthly Rental R20,000 Excl. VAT

450m2 Warehouse/Workshop available To Let with excellent main road exposure.

450m2 Warehouse/Workshop available To Let with excellent main road exposure. This warehouse offers good height with great natural light and a 3 phase power supply feeding 100 amps. There is good truck access and flow for larger trucks with great access into the warehouse via a larger roller shutter door. There is ample parking space available within the property for both staff and visitors. Placed on a main road this property offers excellent exposure and advertising opportunity. It is centrally located with public transport and shopping facilities nearby.

The office component is very neat and offers a private bathroom. There are additional storage areas available under and above a mezzanine level. There are staff ablutions within the warehouse with a changeroom and showers as well as a full kitchen and