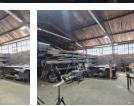

## R20,000 pm

Gross Monthly Rental R20,000 Excl. VAT

450m2 Warehouse/Workshop available To Let with excellent main road exposure.

450m2 Warehouse/Workshop available To Let with excellent main road exposure. This warehouse offers good height with great natural light and a 3 phase power supply feeding 100 amps. There is good truck access and flow for larger trucks with great access into the warehouse via a larger roller shutter door. There is ample parking space available within the property for both staff and visitors. Placed on a main road this property offers excellent exposure and advertising opportunity. It is centrally located with public transport and shopping facilities nearby.

The office component is very neat and offers a private bathroom. There are additional storage areas available under and above a mezzanine level. There are staff ablutions within the warehouse with a changeroom and showers as well as a full kitchen and