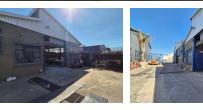

## R20,000 pm

Gross Monthly Rental R20,000 Excl. VAT

450m2 Warehouse/Workshop available To Let with excellent main road exposure.

450m2 Warehouse/Workshop available To Let with excellent main road exposure. This warehouse offers good height with great natural light and a 3 phase power supply feeding 100 amps. There is good truck access and flow for larger trucks with great access into the warehouse via a larger roller shutter door. There is ample parking space available within the property for both staff and visitors. Placed on a main road this property offers excellent exposure and advertising opportunity. It is centrally located with public transport and shopping facilities nearby.