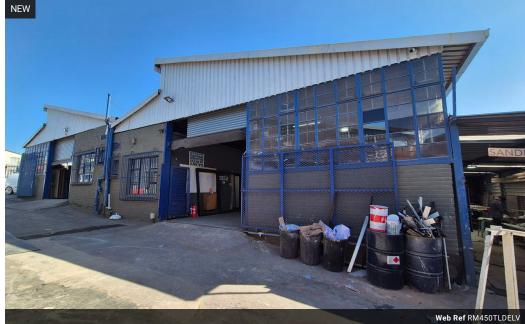

## R20,000 pm

Gross Monthly Rental R20,000 Excl. VAT

450m2 Warehouse/Workshop available To Let with excellent main road exposure.

450m2 Warehouse/Workshop available To Let with excellent main road exposure. This warehouse offers good height with great natural light and a 3 phase power supply feeding 100 amps. There is good truck access and flow for larger trucks with great access into the warehouse via a larger roller shutter door. There is ample parking space available within the property for both staff and visitors. Placed on a main road this property offers excellent exposure and advertising opportunity. It is centrally located with public transport and shopping facilities nearby.

## Features

Zoning Industrial

Interior Power 3 Phase Power Amps

Yes

100

Exterior Open Parking Bays

6

Sizes Floor Size Land Size Building Height

450m² 550m² 6m