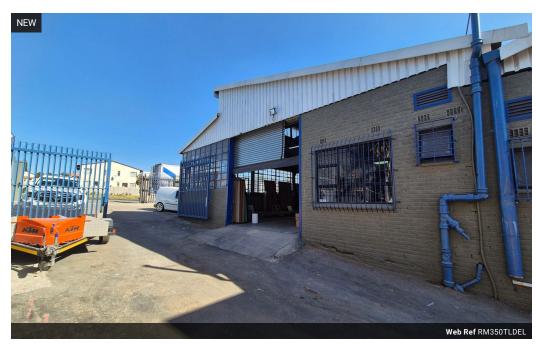

## 350m2 Workshop/Warehouse available To Let with main road exposure.

350m2 Workshop/Warehouse available To Let with main road exposure. This warehouse offers good height with great natural light and a 3 phase power supply feeding 100 amps. There is good truck access and flow for larger trucks with great access into the warehouse via a larger roller shutter door. There is ample parking space available within the property for both staff and visitors. Placed on a main road this property offers excellent exposure and advertising opportunity. It is centrally located with public transport and shopping facilities nearby.

The office component is very neat and offers a private bathroom. There are additional storage areas available under and above a