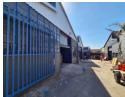

## 350m2 Workshop/Warehouse available To Let with main road exposure.

350m2 Workshop/Warehouse available To Let with main road exposure. This warehouse offers good height with great natural light and a 3 phase power supply feeding 100 amps. There is good truck access and flow for larger trucks with great access into the warehouse via a larger roller shutter door. There is ample parking space available within the property for both staff and visitors. Placed on a main road this property offers excellent exposure and advertising opportunity. It is centrally located with public transport and shopping facilities nearby.