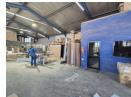

## 350m2 Workshop/Warehouse available To Let with main road exposure.

350m2 Workshop/Warehouse available To Let with main road exposure. This warehouse offers good height with great natural light and a 3 phase power supply feeding 100 amps. There is good truck access and flow for larger trucks with great access into the warehouse via a larger roller shutter door. There is ample parking space available within the property for both staff and visitors. Placed on a main road this property offers excellent exposure and advertising opportunity. It is centrally located with public transport and shopping facilities nearby.

The office component is very neat and offers a private bathroom. There are additional storage areas available under and above a